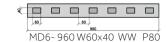

### AVAILABLE SODALIT AL 1 MODULES MADE OF ALUMINIUM PROFILES standard with 6x4 and 8x4 sections, spaced every 6 or 8 cm

MD-MODULE; V- VERSION; LW- LONGITUDINAL VERSION; TV - TRANSVERSE VERSION; G - GAP

MD1-1000 W80x40 WW P60

MD3-1000 W40x80 WP P60

- DRY GRINDING mechanical abrasion carried out to achieve optimal adhesion of powder paint to the substrate
- WATER DRAINAGE direct mounting of modules to the foundation, rather than concreting them, guarantees the drainage of water from the internal spaces of vertical profiles
- EFFECT OF SALT AND MINERAL COMPOUNDS at the depth of foundation of the Sodalit AL 1 module base, it is recommended to use aggregate with a gradation of 32 mm to extend the durability of elements placed directly on the foundation in the part below the "0" level