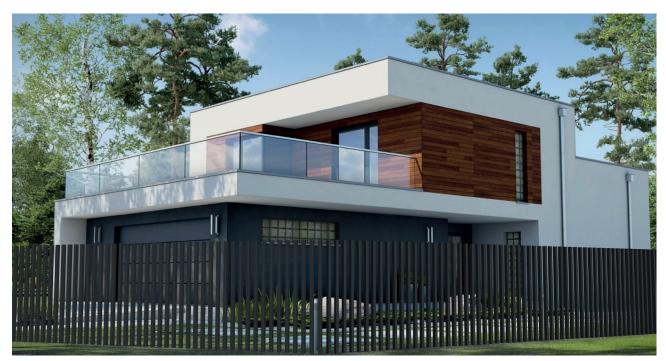

## INSPIRATIONS

### MODERN ALUMINIUM FENCES IN A NEW VERSION

The SODALIT AL 1 fence is known for its lightweight design, which, when combined with its level of transparency, provides a robust protective barrier for the property. The segments can be mounted on walls or directly on the foundation.