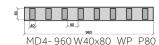

### AVAILABLE SODALIT AL 1 MODULES MADE OF ALUMINIUM PROFILES standard with 6x4 and 8x4 sections, spaced every 6 or 8 cm

MD-MODULE; V- VERSION; LW- LONGITUDINAL VERSION; TV - TRANSVERSE VERSION; G - GAP

MD1-1000 W80x40 WW P60

MD3-1000 W40x80 WP P60

- DRY GRINDING mechanical abrasion carried out to achieve optimal adhesion of powder paint to the substrate
- WATER DRAINAGE direct mounting of modules to the foundation, rather than concreting them, guarantees the drainage of water from the internal spaces of vertical profiles
- EFFECT OF SALT AND MINERAL COMPOUNDS at the depth of foundation of the Sodalit AL 1 module base, it is recommended to use aggregate with a gradation of 32 mm to extend the durability of elements placed directly on the foundation in the part below the "0" level