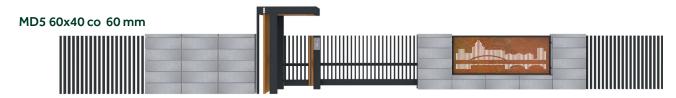

penetration of the aluminium base profile
- ☐ Double fastening of vertical profiles to the aluminium base
- ☐ Translucency degree of vertical profiles spaced every 60 and 80 mm
- ☐ Modular design
- ☐ Simple module assembly 4 mounting points
- ☐ Movable fencing elements, such as gates and doors, are statically secured with a horizontal stabilizing profile.
- ☐ Design enabling quick moisture drainage



## INSPIRATIONS

# **SODALIT AL 1**

### MODERN ALUMINIUM FENCES IN A NEW VERSION



The SODALIT AL 1 fence is known for its lightweight design, which, when combined with its level of transparency, provides a robust protective barrier for the property. The segments can be mounted on walls or directly on the foundation.

## VARIANTS AVAILABLE



### **EXAMPLES:**



#### MD2 80x40 co 80 mm





- The leaflet is for information purposes only and does not constitute an offer within the meaning of the Civil Code.
- . The products presented in the leaflet may be custom-made or contain special elements.
- · As a manufacturer, we reserve the right, without notifying the Buyer, to introduce technological changes that improve the quality and functionality of our products.
- . The colours shown in the leaflet may differ from the actual ones. Copying only with the consent of Plast-Met Sp. z o.o. All rights reserved.

### AVAILABLE SODALIT AL 1 MODULES MADE OF ALUMINIUM PROFILES standard with 6x4 and 8x4 sections, spaced every 6 or 8 cm

MD-MODULE; V- VERSION; LW- LONGITUDINAL VERSION; TV - TRANSVERSE VERSION; G - GAP



MD1-1000 W80x40 WW P60



MD3-1000 W40x80 WP P60











- DRY GR