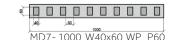

### AVAILABLE SODALIT AL 1 MODULES MADE OF ALUMINIUM PROFILES standard with 6x4 and 8x4 sections, spaced every 6 or 8 cm

MD-MODULE; V- VERSION; LW- LONGITUDINAL VERSION; TV - TRANSVERSE VERSION; G - GAP

MD1-1000 W80x40 WW P60

MD3-1000 W40x80 WP P60

- DRY GRINDING mechanical abrasion carried out to achieve optimal adhesion of powder paint to the substrate
- WATER DRAINAGE direct mounting of modules to the foundation, rather than concreting them, guarantees the drainage of water from the internal spaces of vertical profiles
- EFFECT OF SALT AND MINERAL COMPOUNDS at the depth of foundation of the Sodalit AL 1 module base, it is recommended to use aggregate with a gradation of 32 mm to extend the durability of elements placed directly on the foundation in the part below the "0" level