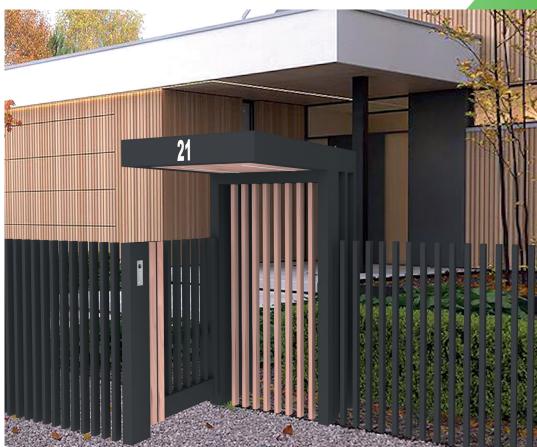

## INSPIRATIONS

### MODERN ALUMINIUM FENCES IN A NEW VERSION

The SODALIT AL 1 fence is known for its lightweight design, which, when combined with its level of transparency, provides a robust protective barrier for the property. The segments can be mounted on walls or directly on the foundation.