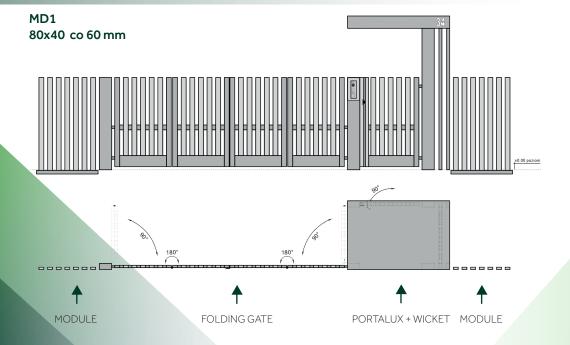

### AVAILABLE SODALIT AL 1 MODULES MADE OF ALUMINIUM PROFILES standard with 6x4 and 8x4 sections, spaced every 6 or 8 cm

MD-MODULE; V- VERSION; LW- LONGITUDINAL VERSION; TV - TRANSVERSE VERSION; G - GAP

MD1-1000 W80x40 WW P60

MD3-1000 W40x80 WP P60

- DRY GRINDING mechanical abrasion carried out to achieve optimal adhesion of powder paint to the substrate
- WATER DRAINAGE direct mounting of modules to the foundation, rather than concreting them, guarantees the drainage of water from the internal spaces of vertical profiles
- EFFECT OF SALT AND MINERAL COMPOUNDS at the depth of foundation of the Sodalit AL 1 module base, it is recommended to use aggregate with a gradation of 32 mm to extend the durability of elements placed directly on the foundation in the part below the "0" level