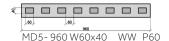

### AVAILABLE SODALIT AL 1 MODULES MADE OF ALUMINIUM PROFILES standard with 6x4 and 8x4 sections, spaced every 6 or 8 cm

MD-MODULE; V- VERSION; LW- LONGITUDINAL VERSION; TV - TRANSVERSE VERSION; G - GAP

MD1-1000 W80x40 WW P60

MD3-1000 W40x80 WP P60

- DRY GRINDING mechanical abrasion carried out to achieve optimal adhesion of powder paint to the substrate
- WATER DRAINAGE direct mounting of modules to the foundation, rather than concreting them, guarantees the drainage of water from the internal spaces of vertical profiles
- EFFECT OF SALT AND MINERAL COMPOUNDS at the depth of foundation of the Sodalit AL 1 module base, it is recommended to use aggregate with a gradation of 32 mm to extend the durability of elements placed directly on the foundation in the part below the "0" level