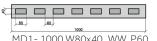

### AVAILABLE SODALIT AL 1 MODULES MADE OF ALUMINIUM PROFILES standard with 6x4 and 8x4 sections, spaced every 6 or 8 cm

MD-MODULE; V- VERSION; LW- LONGITUDINAL VERSION; TV - TRANSVERSE VERSION; G - GAP

MD1-1000 W80x40 WW P60

MD3-1000 W40x80 WP P60

- DRY GRINDING mechanical abrasion carried out to achieve optimal adhesion of powder paint to the substrate
- WATER DRAINAGE direct mounting of modules to the foundation, rather than concreting them, guarantees the drainage of water from the internal spaces of vertical profiles
- EFFECT OF SALT AND MINERAL COMPOUNDS at the depth of foundation of the Sodalit AL 1 module base, it is recommended to use aggregate with a gradation of 32 mm to extend the durability of elements placed directly on the foundation in the part below the "0" level