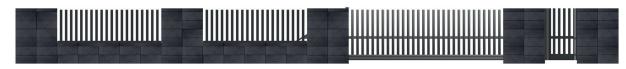

# **SODALIT AL 1**

### MODERN ALUMINIUM FENCES IN A NEW VERSION

The SODALIT AL 1 fence is known for its lightweight design, which, when combined with its level of transparency, provides a robust protective barrier for the property. The segments can be mounted on walls or directly on the foundation.

### AVAILABLE SODALIT AL 1 MODULES MADE OF ALUMINIUM PROFILES standard with 6x4 and 8x4 sections, spaced every 6 or 8 cm

MD-MODULE; V- VERSION; LW- LONGITUDINAL VERSION; TV - TRANSVERSE VERSION; G - GAP