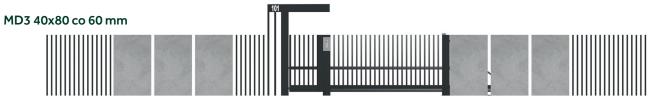

### AVAILABLE SODALIT AL 1 MODULES MADE OF ALUMINIUM PROFILES standard with 6x4 and 8x4 sections, spaced every 6 or 8 cm

MD-MODULE; V- VERSION; LW- LONGITUDINAL VERSION; TV - TRANSVERSE VERSION; G - GAP

MD1-1000 W80x40 WW P60

MD3-1000 W40x80 WP P60

- DRY GRINDING mechanical abrasion carried out to achieve optimal adhesion of powder paint to the substrate
- WATER DRAINAGE direct mounting of modules to the foundation, rather than concreting them, guarantees the drainage of water from the internal spaces of vertical profiles
- EFFECT OF SALT AND MINERAL COMPOUNDS at the depth of foundation of the Sodalit AL 1 module base, it is recommended to use aggregate with a gradation of 32 mm to extend the durability of elements placed directly on the foundation in the part below the "0" level