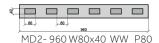

#### MD2 80x40 co 80 mm

- The leaflet is for information purposes only and does not constitute an offer within the meaning of the Civil Code.
- . The products presented in the leaflet may be custom-made or contain special elements.
- · As a manufacturer, we reserve the right, without notifying the Buyer, to introduce technological changes that improve the quality and functionality of our products.
- . The colours shown in the leaflet may differ from the actual ones. Copying only with the consent of Plast-Met Sp. z o.o. All rights reserved.

### AVAILABLE SODALIT AL 1 MODULES MADE OF ALUMINIUM PROFILES standard with 6x4 and 8x4 sections, spaced every 6 or 8 cm

MD-MODULE; V- VERSION; LW- LONGITUDINAL VERSION; TV - TRANSVERSE VERSION; G - GAP