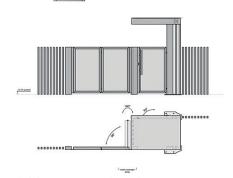

## DOUBLE-LEAF GATE

### **VARIANTS**

FOLDING GATES - A narrow or small plot, a problematic entrance to the property located close to a street or building, a steep driveway preventing the gate from opening or other situations where there is no space for locating or opening the gate no longer have to be a problem. Our company offers folding entrance gates. It is an automatically foldable structure, that enables you to save both time and space on the plot. Compared to standard double-leaf gates, folding gates require 50% less space to open.