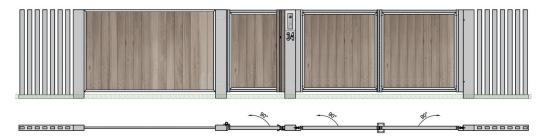

### **VARIANTS**

FOLDING GATES - A narrow or small plot, a problematic entrance to the property located close to a street or building, a steep driveway preventing the gate from opening or other situations where there is no space for locating or opening the gate no longer have to be a problem. Our company offers folding entrance gates. It is an automatically foldable structure, that enables you to save both time and space on the plot. Compared to standard double-leaf gates, folding gates require 50% less space to open.

#### POSSIBLE WAY OF FOLDING THE GATE

- The leaflet is for information purposes only and does not constitute an offer within the meaning of the Civil Code
- . The products presented in the leaflet may be custom-made or contain special elements.
- As a manufacturer, we reserve the right, without notifying the Buyer, to introduce technological changes that improve the quality and functionality of our products.
- . The colours shown in the leaflet may differ from the actual ones. Copying only with the consent of Plast-Met Sp. z o.o. All rights reserved.