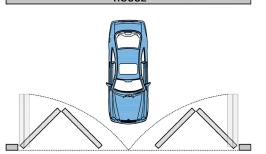

### **VARIANTS**

FOLDING GATES - A narrow or small plot, a problematic entrance to the property located close to a street or building, a steep driveway preventing the gate from opening or other situations where there is no space for locating or opening the gate no longer have to be a problem. Our company offers folding entrance gates. It is an automatically foldable structure, that enables you to save both time and space on the plot. Compared to standard double-leaf gates, folding gates require 50% less space to open.

#### POSSIBLE WAY OF FOLDING THE GATE

- The leaflet is for information purposes only and does not constitute an offer within the meaning of the Civil Code
- . The products presented in the leaflet may be custom-made or contain special elements.
- As a manufacturer, we reserve the right, without notifying the Buyer, to introduce technological changes that improve the quality and functionality of our products.
- . The colours shown in the leaflet may differ from the actual ones. Copying only with the consent of Plast-Met Sp. z o.o. All rights reserved.