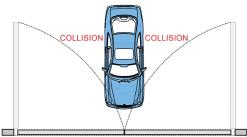

### **VARIANTS**

FOLDING GATES - A narrow or small plot, a problematic entrance to the property located close to a street or building, a steep driveway preventing the gate from opening or other situations where there is no space for locating or opening the gate no longer have to be a problem. Our company offers folding entrance gates. It is an automatically foldable structure, that enables you to save both time and space on the plot. Compared to standard double-leaf gates, folding gates require 50% less space to open.