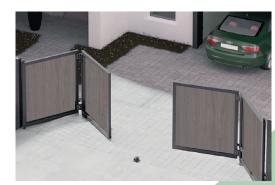

# FOLDING GATE FOR SMALL PROPERTIES

### **VARIANTS**

FOLDING GATES - A narrow or small plot, a problematic entrance to the property located close to a street or building, a steep driveway preventing the gate from opening or other situations where there is no space for locating or opening the gate no longer have to be a problem. Our company offers folding entrance gates. It is an automatically foldable structure, that enables you to save both time and space on the plot. Compared to standard double-leaf gates, folding gates require 50% less space to open.

#### POSSIBLE WAY OF FOLDING THE GATE

- The leaflet is for information purposes only and does not constitute an offer within the meaning of the Civil Code
- . The products presented in the leaflet may be custom-made or contain special elements.
- As a manufacturer, we reserve the right, without notifying the Buyer, to introduce technological changes that improve the quality and functionality of our products.
- . The colours shown in the leaflet may differ from the actual ones. Copying only with the consent of Plast-Met Sp. z o.o. All rights reserved.