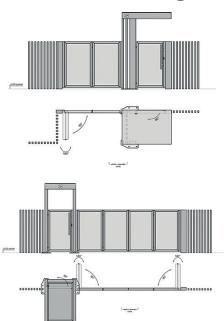

# FOLDING GATE FOR SMALL PROPERTIES

## FOLDING GATE HOUSE

### **VARIANTS**

FOLDING GATES - A narrow or small plot, a problematic entrance to the property located close to a street or building, a steep driveway preventing the gate from opening or other situations where there is no space for locating or opening the gate no longer have to be a problem. Our company offers folding entrance gates. It is an automatically foldable structure, that enables you to save both time and space on the plot. Compared to standard double-leaf gates, folding gates require 50% less space to open.

#### POSSIBLE WAY OF FOLDING THE GATE

- The leaflet is for information purposes only and does not constitute an offer within the meaning of the Civil Code
- . The products presented in the leaflet may be custom-made or contain special elements.
- As a manufacturer, we reserve the right, without notifying the Buyer, to introduce technological changes that improve the quality and functionality of our products.
- . The colours shown in the leaflet may differ from the actual ones. Copying only with the consent of Plast-Met Sp. z o.o. All rights reserved.