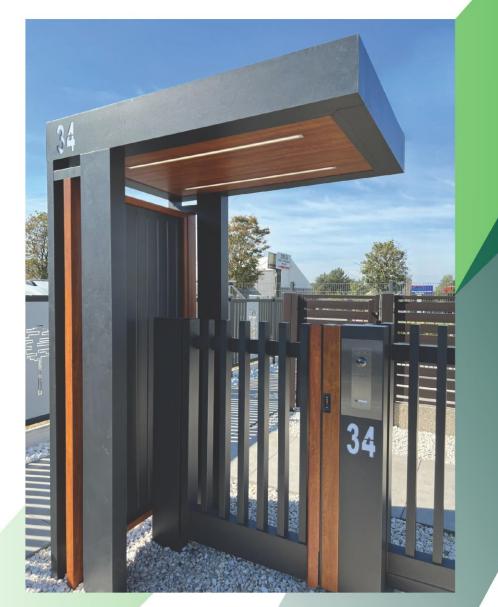

#### EQUIPMENT:

- illuminated number
- LED lighting

**PORTALUX** - it is a perfect and modern highlight of the entrance area to your property. Inspired by current trends, it harmonizes with the modernist architecture of the house and garden. Elegant design complements a variety of Modern Front Fences, adding an aesthetic and distinctive touch. The new element of the fence, which is the entrance portal, allows the property to stand out from others.

# **PORTALUX**

#### PORTALUX

intended for Modern Front Fences