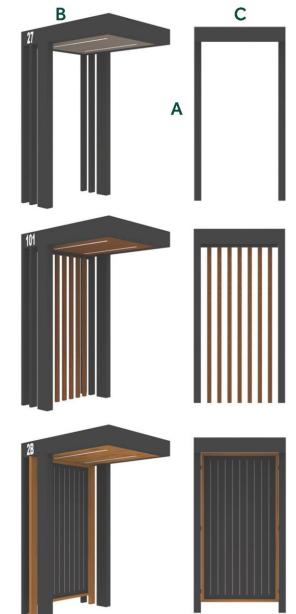

# **AVAILABLE FILLING VARIANTS**

**PORTALUX** without wall OPEN

vertical and horizontal fence patterns NOF

## PORTALUX TRANSPARENT PROFILE wall

vertical profiles 60x40 mm\*

PORTALUX non-translucent PROFILE wall

sheet metal with vertical or horizontal profiles

#### STRUCTURE

- dimension: A 2500 x B 1605 x C 1116
- · based on aluminium screw elements
- no visible screws or fasteners

\* optionally, profiles with a larger cross-section

The leaflet is for information purposes only and does not constitute an offer within the meaning of the Civil Code.
The products presented in the leaflet may be custom-made or contain special elements.
As a manufacturer, we reserve the right, without notifying the Buyer, to introduce technological changes that improve the quality and functionality of our products.
The colours shown in the leaflet may differ from the actual ones.
Copying only with the consent of Plast-Met Sp. z o. o