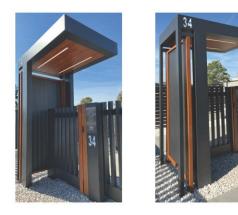

#### EQUIPMENT:

- illuminated number
- LED lighting

**PORTALUX** - it is a perfect and modern highlight of the entrance area to your property. Inspired by current trends, it harmonizes with the modernist architecture of the house and garden. Elegant design complements a variety of Modern Front Fences, adding an aesthetic and distinctive touch. The new element of the fence, which is the entrance portal, allows the property to stand out from others.

# **PORTALUX**

#### PORTALUX

intended for Modern Front Fences