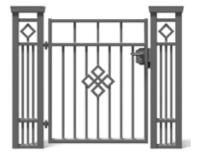

#### SEGMENTS

**BERYL STRAIGHT SEGMENT (TYPE P)** 

MALACHITE 80/P-40

MALACHITE 60/P-40

TURQUOISE PAGE **38-39** 

MALACHITE

TRAVERTINE

MALACHITE 120/P-20

TURQUOISE STRAIGHT SEGMENT (TYPE P)

A model that combines lightness of design with a solid structure. The non-transparent segments with a minimalist appearance, made of sheet metal with a form of blinds, guarantee the privacy of the property and add to its character. Beryl is suitable for both traditional and modern housing design.