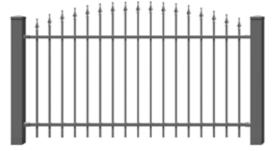

# VERTICAL

# FENCES

Modern Front Fencing is a traditional solution in a modern design. The transparent, vertical arrangements are enriched with various decorative elements and several types of tips to choose from in the form of an arrow-head. Rich design options and colours, high quality and effective protection against corrosion are the features that allow the use of Modern Front Fences both on private properties and at companies or industrial plants.

Thanks to the different spacing of the sections, it is possible to choose a model that gives a sense of privacy or exposes our house and garden, depending on your needs.

# **MODERN** FRONT FENCES

www.plast-met.pl