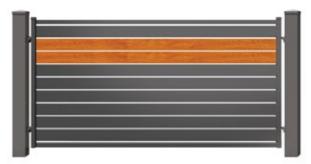

# MALACHITE WITH SUBLIMATION

TAXABLE PART AND ADDRESS OF

A fence that captures the classic form of a segment with horizontal crossbars in a minimalist spirit. The different degree of translucency allows it to be used on properties of various types. Malachite can be supplemented with rich additional equipment such as fence lamps or the Centerbox module; now also available with sublimation option.

open of the second s

**NEW!** 

In case of the local division of the local d