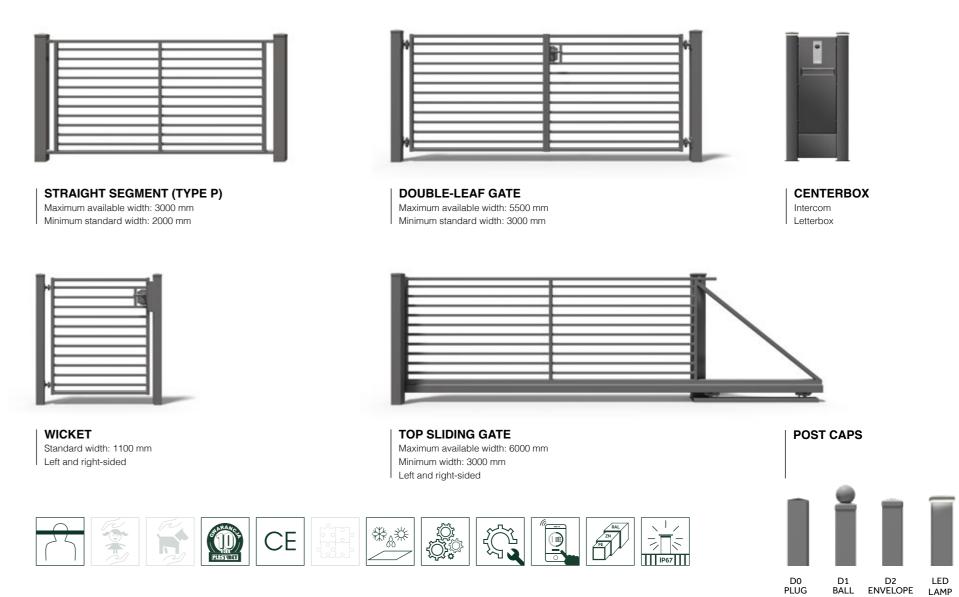

#### **OUR OFFER** includes the following elements

STRAIGHT SEGMENT (TYPE P) Maximum available width: 2500 mm Minimum standard width: 2000 mm

DOUBLE-LEAF GATE Maximum available width: 5000 mm Minimum standard width: 3000 mm

CENTERBOX

POST CAPS

Standard width: 1100 mm Left and right-sided

TOP SLIDING GATE Maximum available width: 5000 mm Minimum width: 3000 mm Left and right-sided