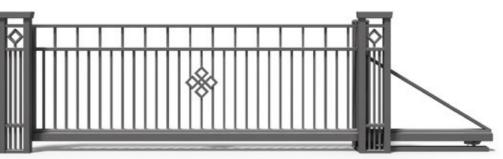

#### SEGMENTS

**BERYL STRAIGHT SEGMENT (TYPE P)** 

MALACHITE 80/P-40

MALACHITE 60/P-40

TURQUOISE PAGE **38-39** 

MALACHITE

TRAVERTINE

MALACHITE 120/P-20

TURQUOISE STRAIGHT SEGMENT (TYPE P)

A model that combines lightness of design with a solid structure. The non-transparent segments with a minimalist appearance, made of sheet metal with a form of blinds, guarantee the privacy of the property and add to its character. Beryl is suitable for both traditional and modern housing design.

CENTERBOX

POST CAPS

Standard width: 1100 mm Left and right-sided

TOP SLIDING GATE Maximum available width: 5000 mm Minimum width: 3000 mm Left and right-sided