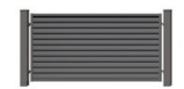

www.plast-met.pl

# LEARN MORE ABOUT THE SYSTEM

VISUALISATION OF SYSTEM ELEMENTS, SPECIAL COLOURS, POST CAPS



CATALOGUE

# HORIZONTAL

# FENCES

Modern Front Fences will surely become a pride of every property. Wide range of product models, interesting and modern design, high quality and excellent protection against corrosion are the features that make this solution unique. The fences have been designed for customers who appreciate privacy and discretion, but also prefer simple, minimalist forms. A special advantage of Modern Front Fencing are also additional components such as Centerbox module and LED fencing lamps, which significantly increase the functionality of this solution.

# **MODERN** FRONT FENCES



NOF / HORIZONTAL FENCES



PAGE **30-33** 

PAGE **34-37** 

#### SEGMENTS



**BERYL STRAIGHT SEGMENT (TYPE P)** 







MALACHITE 80/P-40



MALACHITE 60/P-40

TURQUOISE PAGE **38-39** 

MALACHITE

TRAVERTINE



MALACHITE 120/P-20

TURQUOISE STRAIGHT SEGMENT (TYPE P)







A model that combines lightness of design with a solid structure. The non-transparent segments with a minimalist appearance, made of sheet metal with a form of blinds, guarantee the privacy of the property and add to its character. Beryl is suitable for both traditional and modern housing design.

#### **OUR OFFER** includes the following elements



STRAIGHT SEGMENT (TYPE P) Maximum available width: 2500 mm Minimum standard width: 2000 mm



DOUBLE-LEAF GATE Maximum available width: 5000 mm Minimum standard width: 3000 mm



CENTERBOX

POST CAPS



Standard width: 1100 mm Left and right-side