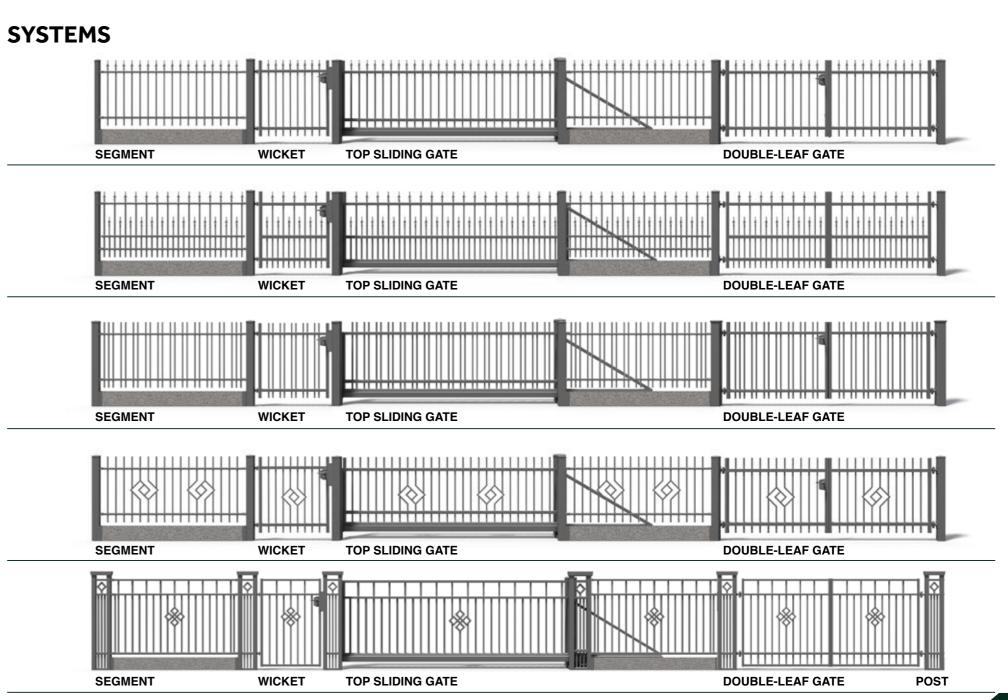

#### DOUBLE-LEAF GATE

## Freedom of use

Proper and reliable automation system is an important factor influencing the safety and comfort of using the gate, as well as an indispensable element of the front fence. We adapt the solutions we use to the specific property and expected level of functionality. The Top version gates have automation integrated in the guiding post, which is programmed by our specialists before reaching the customer. A post is an elegant and practical solution that minimizes the number of fencing elements. We also equip our double-leaf gates with automation, where we use top-class drives, remote controls and photocells. Our solutions are controlled using devices connected to the Wi-Fi network.

#### **OUR OFFER** includes the following elements

STRAIGHT SEGMENT (TYPE P) Maximum available width: 2500 mm Minimum standard width: 2000 mm

DOUBLE-LEAF GATE Maximum available width: 5000 mm Minimum standard width: 3000 mm

CENTERBOX

POST CAPS

Standard width: 1100 mm Left and right-sided

TOP SLIDING GATE Maximum available width: 5000 mm Minimum width: 3000 mm Left and right-sided