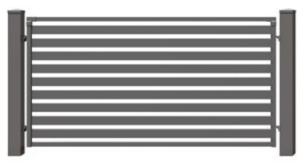

#### SEGMENTS

**BERYL STRAIGHT SEGMENT (TYPE P)** 

MALACHITE 80/P-40

MALACHITE 60/P-40

TURQUOISE PAGE **38-39** 

MALACHITE

TRAVERTINE

MALACHITE 120/P-20

TURQUOISE STRAIGHT SEGMENT (TYPE P)

A model that combines lightness of design with a solid structure. The non-transparent segments with a minimalist appearance, made of sheet metal with a form of blinds, guarantee the privacy of the property and add to its character. Beryl is suitable for both traditional and modern housing design.