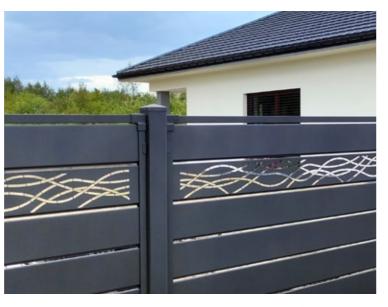

# QUARTZ WITH BRITE

Brite is an ornamental vertical or horizontal steel panel with a laser-cut openwork pattern designed to be incorporated into a segment, wicket and gate. The Brite can be introduced into specific models of Modern Front Fencing, but they can also add variety to a panel fence, providing a striking, eye-catching interlude between the segments. The location of Brite provides a wide range of possibilities to create unique arrangement with individual emphasis on fencing elements such as wickets, gates, segments. The form of the design chosen by the customer can relate to the architecture of the house, elements of the garden setting, but can also be an expression of the owner's personal style. On the other hand, the colour of the panels can be matched to the dominant colours of plants or façades in a given garden.

On the left, an example of a vertical panel and below - a horizontal one.

www.plast-met.pl