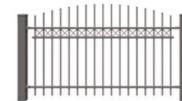

# The simple design of the Onyx is created by density of profiles in pairs, which can be enhanced by a wide range of tips. The timeless appearance means that it can be successfully used around various types of buildings - private, public, as well as industrial facilities, but also at parks and recreation areas.

ONYX