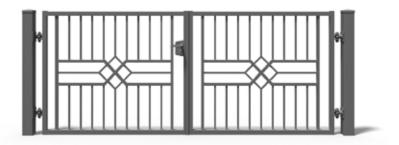

# **RUBY 2**

#### **OUR OFFER** includes the following elements

STRAIGHT SEGMENT (TYPE P) Maximum available width: 3000 mm Minimum standard width: 2000 mm

CONVEX SEGMENT (TYPE W) Maximum available width: 3000 mm Minimum standard width: 2000 mm 
 WICKET

 Standard width: 1170 mm

 Left and right-sided

DOUBLE-LEAF GATE Maximum available width: 5500 mm Minimum standard width: 3000 mm

AVAILABLE TIPS

P3

PO

www.plast-met.pl