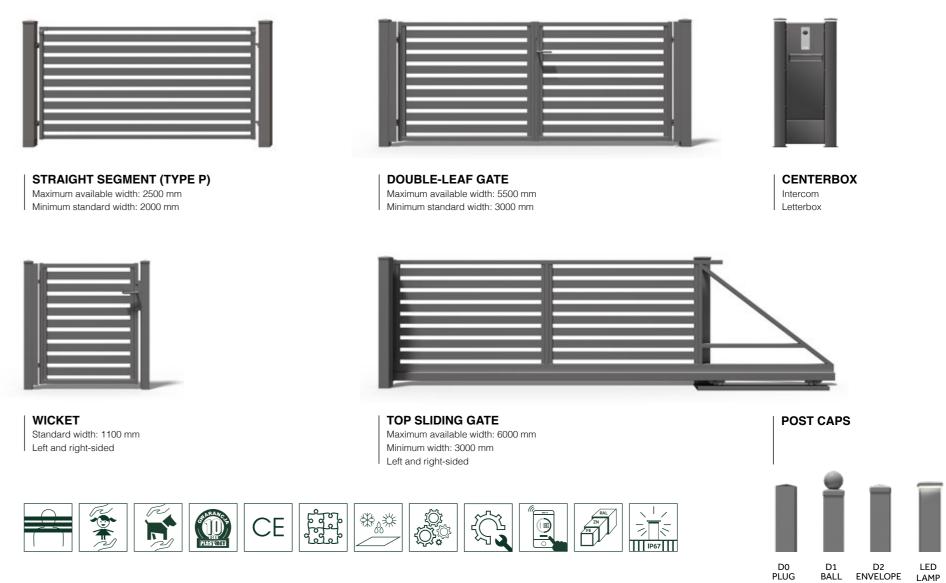

#### SEGMENTS

**BERYL STRAIGHT SEGMENT (TYPE P)** 

MALACHITE 80/P-40

MALACHITE 60/P-40

TURQUOISE PAGE **38-39** 

MALACHITE

TRAVERTINE

MALACHITE 120/P-20

TURQUOISE STRAIGHT SEGMENT (TYPE P)

A model that combines lightness of design with a solid structure. The non-transparent segments with a minimalist appearance, made of sheet metal with a form of blinds, guarantee the privacy of the property and add to its character. Beryl is suitable for both traditional and modern housing design.

#### **OUR OFFER** includes the following elements

STRAIGHT SEGMENT (TYPE P) Maximum available width: 2500 mm Minimum standard width: 2000 mm

DOUBLE-LEAF GATE Maximum available width: 5000 mm Minimum standard width: 3000 mm

CENTERBOX

POST CAPS

Standard width: 1100 mm Left and right-sided

TOP SLIDING GATE Maximum available width: 5000 mm Minimum width: 3000 mm Left and right-sided