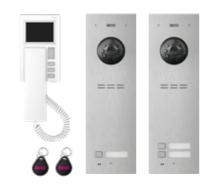

#### INTERCOMS

An intercom is an indispensable element of every home zone and a complement to our fence. The Plast-Met offer includes three intercom sets - golden, silver and brown - differing in functionality. The first two are equipped with a video monitor, while in the brown set communication takes place via a handset. These devices have a wide range of individual configuration settings for each property with free software.

**BROWN SET** 

one or two-button panel with optional encryption version, headphone receiver / headphone-free transformer 5 key rings gate opening module