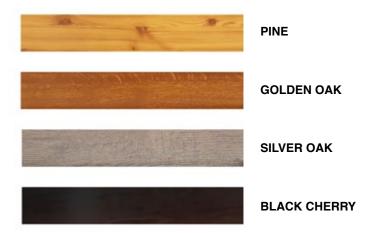

# **SUBLIMATION**

Driven by the popularity and appeal of wood, a popular building and landscaping material, as well as customer feedback and questions, Plast-Met decided to introduce a wood pattern for its fences. For this, it used a sublimation process, which involves coating steel with a special sublimation film that gives the surface the chosen appearance, in this case of wood.

Wooden details on houses are very popular at the moment, hence the increased customer interest in wooden elements on the fence. In addition, our products have the advantage over those using real wood that they are more durable and do not lose their original appearance.

Currently, sublimation in 4-colour patterns is available for the models of Malachite, Travertine, Travertine MX and Modular Front Fences: golden oak, silver oak, pine and black cherry. The Plast-Met product combines the attractive appearance of wood and the durability of steel, which, before being covered with foil, is still painted with polyurethane powder varnish. A fence using sublimation certainly stands out among the others, fits perfectly with greenery and gives the property a natural, friendly look.