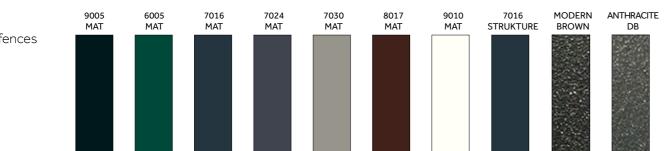

#### **RAL COLOURS** Standard coating for front fences

**TOP Gate wing** 

with running rail

Application

mobile access control

www.plast-met.pl

# LEARN MORE ABOUT THE SYSTEM

VISUALISATION OF SYSTEM ELEMENTS, SPECIAL COLOURS, POST CAPS

CATALOGUE