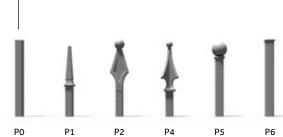

#### **OUR OFFER** includes the following elements

STRAIGHT SEGMENT (TYPE P) Maximum available width: 3000 mm Minimum standard width: 2000 mm

**\_\_\_**<u>++++++++++++++++++++++</u>

CONVEX SEGMENT (TYPE W) Maximum available width: 3000 mm Minimum standard width: 2000 mm Standard width: 1190 mm Left and right-sided

TOP SLIDING GATE Maximum available width: 6000 mm Minimum standard width: 3000 mm Left and right-sided

AVAILABLE TIPS

DOUBLE-LEAF GATE Maximum available width: 5500 mm Minimum standard width: 3000 mm