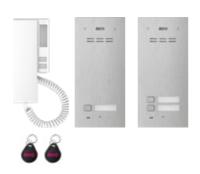

#### INTERCOMS

An intercom is an indispensable element of every home zone and a complement to our fence. The Plast-Met offer includes three intercom sets - golden, silver and brown - differing in functionality. The first two are equipped with a video monitor, while in the brown set communication takes place via a handset. These devices have a wide range of individual configuration settings for each property with free software.

#### **GOLDEN SET** one or two-button panel with optional encryption version video monitor with display white / black power supply 5 proximity key rings door opening module

with optional encryption version video monitor / hands-free power supply 5 key rings gate opening module

**BROWN SET** 

one or two-button panel with optional encryption version, headphone receiver / headphone-free transformer 5 key rings gate opening module