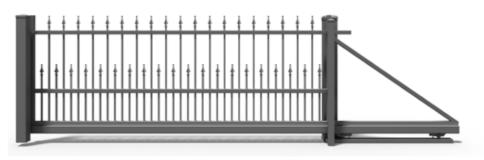

#### **OUR OFFER** includes the following elements

STRAIGHT SEGMENT (TYPE P) Maximum available width: 2500 mm Minimum standard width: 2000 mm

DOUBLE-LEAF GATE Maximum available width: 5000 mm Minimum standard width: 3000 mm

CENTERBOX

POST CAPS

Standard width: 1100 mm Left and right-sided

TOP SLIDING GATE Maximum available width: 5000 mm Minimum width: 3000 mm Left and right-sided

TOP SLIDING GATE Maximum available width: 6000 mm Minimum standard width: 3000 mm Left and right-sided

AVAILABLE TIPS

DOUBLE-LEAF GATE Maximum available width: 5500 mm Minimum standard width: 3000 mm