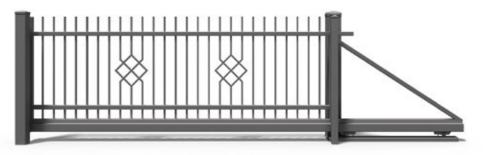

#### DOUBLE-LEAF GATE

# AUTOMATION AND WI-FI CONTROL

ACTUATOR

## Freedom of use

Proper and reliable automation system is an important factor influencing the safety and comfort of using the gate, as well as an indispensable element of the front fence. We adapt the solutions we use to the specific property and expected level of functionality. The Top version gates have automation integrated in the guiding post, which is programmed by our specialists before reaching the customer. A post is an elegant and practical solution that minimizes the number of fencing elements. We also equip our double-leaf gates with automation, where we use top-class drives, remote controls and photocells. Our solutions are controlled using devices connected to the Wi-Fi network.

DOUBLE-LEAF GATE

www.plast-met.pl

PHOTOCELL