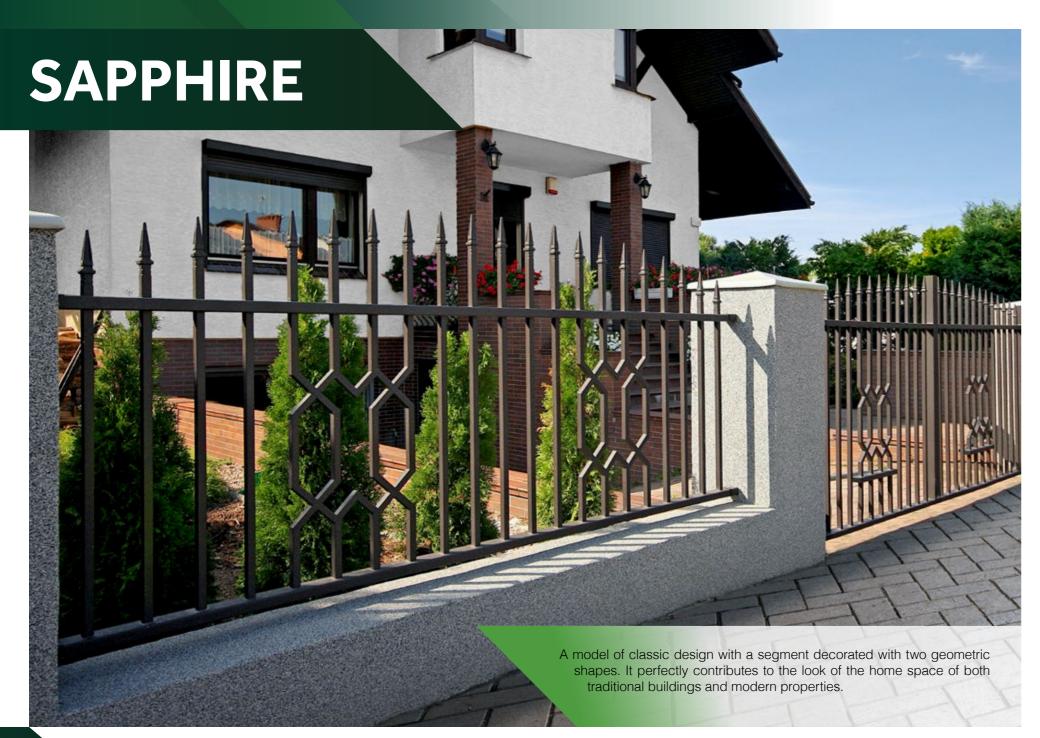

#### SEGMENTS

**OPAL STRAIGHT SEGMENT (TYPE P)** 

AMBER STRAIGHT SEGMENT (TYPE P) AMBER CONVEX SEGMENT (TYPE W)

(PE P) RUBY 2 CONVEX SEGMENT (TYPE W) RUBY 2 STRAIGHT SEGMENT (TYPE P)

SAPPHIRE STRAIGHT SEGMENT (TYPE P) SAPPHIRE CONVEX SEGMENT (TYPE W)