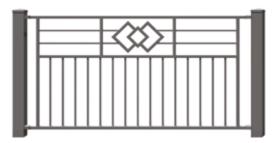

nimum standard width: 2000 mm Standard width: 1190 mm Left and right-sided



DOUBLE-LEAF GATE Maximum available width: 5500 mm Minimum standard width: 3000 mm



 TOP SLIDING GATE

 Maximum available width: 6000 mm

 Minimum standard width: 3000 mm

 Left and right-sided



AVAILABLE TIPS





#### **OUR OFFER** includes the following elements



STRAIGHT SEGMENT (TYPE P) Maximum available width: 3000 mm Minimum standard width: 2000 mm



Standard width: 1070 mm Left and right-sided



POST Standard available width: 300 mm





DOUBLE-LEAF GATE Maximum available width: 5500 mm Minimum standard width: 3000 mm

#### TOP SLIDING GATE

Maximum available width: 6000 mm Minimum standard width: 3000 mm Left and right-sided





www.plast-met.pl

## **OUR OFFER** includes the following elements



STRAIGHT SEGMENT (TYPE P) Maximum available width: 3000 mm Minimum standard width: 2000 mm



**DOUBLE-LEAF GATE** Maximum available width: 5500 mm Minimum standard width: 3000 mm



 WICKET

 Standard width: 1080 mm

 Left and right-sided



 TOP SLIDING GATE

 Maximum available width: 6000 mm

 Minimum standard width: 3000 mm

 Left and right-sided





#### **OUR OFFER** includes the following elements



STRAIGHT SEGMENT (TYPE P) Maximum available width: 3000 mm Minimum standard width: 2000 mm



CONVEX SEGMENT (TYPE W) Maximum available width: 3000 mm Minimum standard width: 2000 mm

Standard width: 1190 mm Left and right-sided



TOP SLIDING GATE Maximum available width: 6000 mm Minimum standard width: 3000 mm Left and right-sided

AVAILABLE TIPS



DOUBLE-LEAF GATE Maximum availab