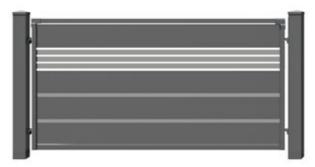

# MALACHITE WITH SUBLIMATION

TAXABLE PART AND ADDRESS OF

A fence that captures the classic form of a segment with horizontal crossbars in a minimalist spirit. The different degree of translucency allows it to be used on properties of various types. Malachite can be supplemented with rich additional equipment such as fence lamps or the Centerbox module; now also available with sublimation option.

open of the second s

**NEW!** 

In case of the local division of the local d

#### **OUR OFFER** includes the following elements