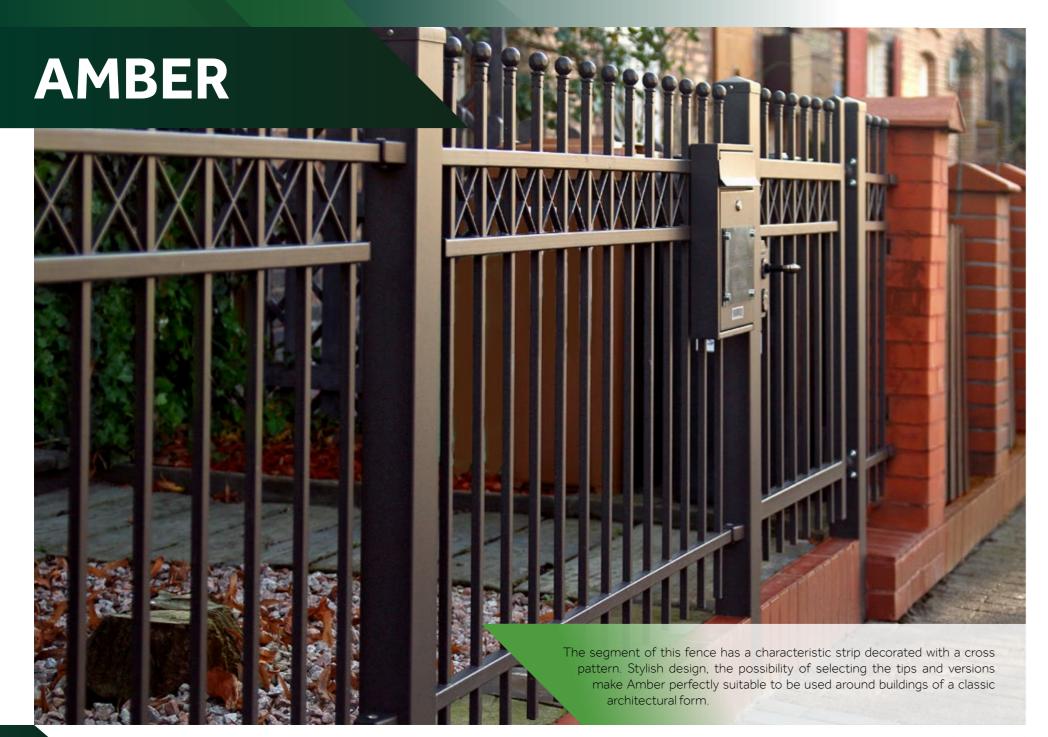

AMETHYST CONVEX SEGMENT (TYPE W)

**ONYX CONVEX SEGMENT (TYPE W)** 

EMERALD CONVEX SEGMENT (TYPE W)

OPAL PAGE 56-57

AMBER PAGE 58-59

**RUBY 1 / RUBY 2** PAGE **60-61** PAGE **62-63** 

SAPPHIRE PAGE 64-65

QUARZ PAGE 66-67