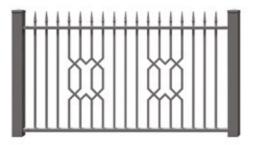

#### SEGMENTS

**OPAL STRAIGHT SEGMENT (TYPE P)** 

AMBER STRAIGHT SEGMENT (TYPE P) AMBER CONVEX SEGMENT (TYPE W)

(PE P) RUBY 2 CONVEX SEGMENT (TYPE W) RUBY 2 STRAIGHT SEGMENT (TYPE P)

SAPPHIRE STRAIGHT SEGMENT (TYPE P) SAPPHIRE CONVEX SEGMENT (TYPE W)