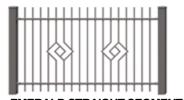

# QUARTZ WITH BRITE

Brite is an ornamental vertical or horizontal steel panel with a laser-cut openwork pattern designed to be incorporated into a segment, wicket and gate. The Brite can be introduced into specific models of Modern Front Fencing, but they can also add variety to a panel fence, providing a striking, eye-catching interlude between the segments. The location of Brite provides a wide range of possibilities to create unique arrangement with individual emphasis on fencing elements such as wickets, gates, segments. The form of the design chosen by the customer can relate to the architecture of the house, elements of the garden setting, but can also be an expression of the owner's personal style. On the other hand, the colour of the panels can be matched to the dominant colours of plants or façades in a given garden.

On the left, an example of a vertical panel and below - a horizontal one.

www.plast-met.pl