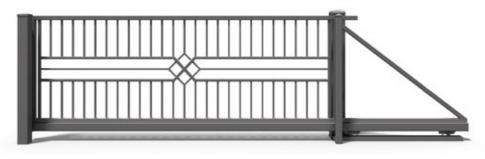

CENTERBOX

POST CAPS

Standard width: 1100 mm Left and right-sided

TOP SLIDING GATE Maximum available width: 5000 mm Minimum width: 3000 mm Left and right-sided

TOP SLIDING GATE Maximum available width: 6000 mm Minimum standard width: 3000 mm Left and right-sided

AVAILABLE TIPS

DOUBLE-LEAF GATE Maximum available width: 5500 mm Minimum standard width: 3000 mm

#### TOP SLIDING GATE

Maximum available width: 6000 mm Minimum standard width: 3000 mm Left and right-sided

www.plast-met.pl