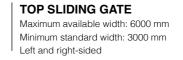

CENTERBOX

POST CAPS

Standard width: 1100 mm Left and right-sided

TOP SLIDING GATE Maximum available width: 5000 mm Minimum width: 3000 mm Left and right-sided

TOP SLIDING GATE Maximum available width: 6000 mm Minimum standard width: 3000 mm Left and right-sided

AVAILABLE TIPS

DOUBLE-LEAF GATE Maximum available width: 5500 mm Minimum standard width: 3000 mm

DOUBLE-LEAF GATE Maximum available width: 5500 mm Minimum standard width: 3000 mm

TOP SLIDING GATE Maximum available width: 6000 mm Minimum standard width: 3000 mm Left and right-sided

AVAILABLE TIPS

#### TOP SLIDING GATE

Maximum available width: 6000 mm Minimum standard width: 3000 mm Left and right-sided

www.plast-met.pl