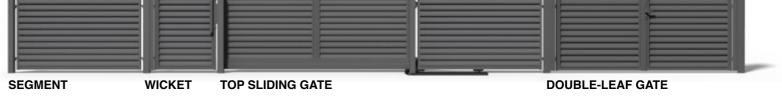

#### **OUR OFFER** includes the following elements

STRAIGHT SEGMENT (TYPE P) Maximum available width: 2500 mm Minimum standard width: 2000 mm

DOUBLE-LEAF GATE Maximum available width: 5000 mm Minimum standard width: 3000 mm

CENTERBOX

POST CAPS

Standard width: 1100 mm Left and right-sided

TOP SLIDING GATE Maximum available width: 5000 mm Minimum width: 3000 mm Left and right-sided