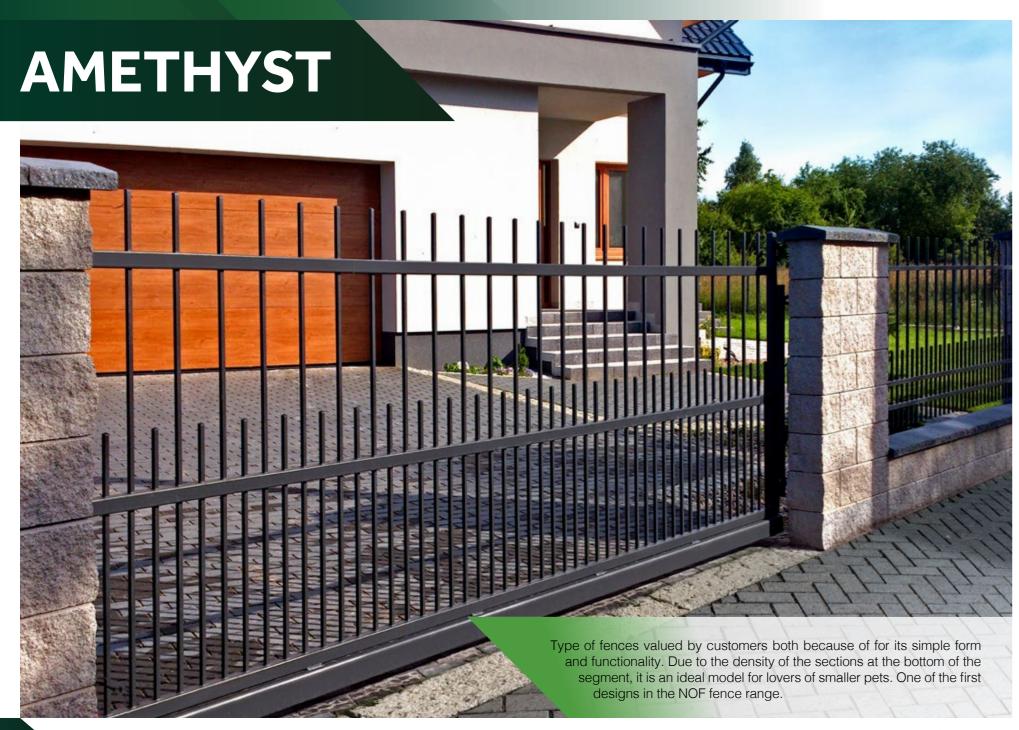

## AMETHYST PAGE **48-49**

ONYX PAGE **50-51** 

**EMERALD** PAGE **52-53** 

#### SEGMENTS

AMETHYST STRAIGHT SEGMENT (TYPE P)

**ONYX STRAIGHT SEGMENT (TYPE P)** 

EMERALD STRAIGHT SEGMENT (TYPE P)

JASPER STRAIGHT SEGMENT (TYPE P)

AGATE CONVEX SEGMENT (TYPE W)

| I | ł |  |  | ł |   | ł |   | İ |   |   |   | İ |   |  |   |   |   |   | İ |   |   |   |   |  |  |   |   | ł |   |   |   |
|---|---|--|--|---|---|---|---|---|---|---|---|---|---|--|---|---|---|---|---|---|---|---|---|--|--|---|---|---|---|---|---|
| ľ |   |  |  |   |   | ; |   |   | , |   | 1 |   |   |  |   | ; |   | ; |   | ; |   | ; |   |  |  |   | 1 |   |   |   |   |
| ŀ | l |  |  |   |   | Ľ |   |   |   | Ľ | I | l | Í |  |   |   |   |   | ļ | I | ļ | Ì |   |  |  | Ľ |   | Ľ | ŀ | ļ |   |
| ł | ł |  |  | H | H | ŀ | ł | H | ┝ | ł | ł | ł | ł |  | H | H | H | ł | ł | ł | ł | t | ł |  |  | H | H | ┝ | ł | ł | l |

AMETHYST CONVEX SEGMENT (TYPE W)

**ONYX CONVEX SEGMENT (TYPE W)** 

EMERALD CONVEX SEGMENT (TYPE W)

OPAL PAGE 56-57

AMBER PAGE 58-59

**RUBY 1 / RUBY 2** PAGE **60-61** PAGE **62-63** 

SAPPHIRE PAGE 64-65

QUARZ PAGE 66-67