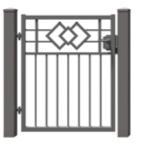

#### SEGMENTS

**OPAL STRAIGHT SEGMENT (TYPE P)** 

AMBER STRAIGHT SEGMENT (TYPE P) AMBER CONVEX SEGMENT (TYPE W)

(PE P) RUBY 2 CONVEX SEGMENT (TYPE W) RUBY 2 STRAIGHT SEGMENT (TYPE P)

SAPPHIRE STRAIGHT SEGMENT (TYPE P) SAPPHIRE CONVEX SEGMENT (TYPE W)

#### **OUR OFFER** includes the following elements

STRAIGHT SEGMENT (TYPE P) Maximum available width: 3000 mm Minimum standard width: 2000 mm

**\_\_\_**<u>++++++++++++++++++++++</u>

CONVEX SEGMENT (TYPE W) Maximum available width: 3000 mm Minimum standard width: 2000 mm Standard width: 1190 mm Left and right-sided