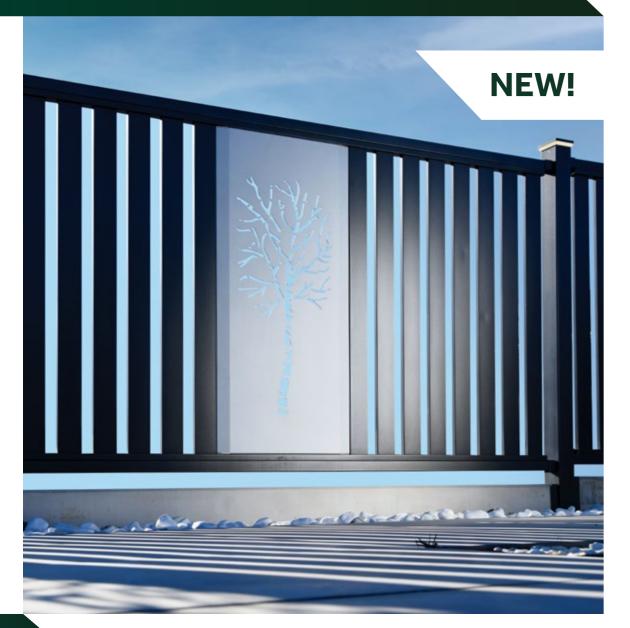

# QUARTZ WITH BRITE

Brite is an ornamental vertical or horizontal steel panel with a laser-cut openwork pattern designed to be incorporated into a segment, wicket and gate. The Brite can be introduced into specific models of Modern Front Fencing, but they can also add variety to a panel fence, providing a striking, eye-catching interlude between the segments. The location of Brite provides a wide range of possibilities to create unique arrangement with individual emphasis on fencing elements such as wickets, gates, segments. The form of the design chosen by the customer can relate to the architecture of the house, elements of the garden setting, but can also be an expression of the owner's personal style. On the other hand, the colour of the panels can be matched to the dominant colours of plants or façades in a given garden.

On the left, an example of a vertical panel and below - a horizontal one.

www.plast-met.pl