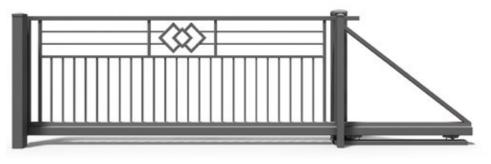

#### SEGMENTS

**OPAL STRAIGHT SEGMENT (TYPE P)** 

AMBER STRAIGHT SEGMENT (TYPE P) AMBER CONVEX SEGMENT (TYPE W)

(PE P) RUBY 2 CONVEX SEGMENT (TYPE W) RUBY 2 STRAIGHT SEGMENT (TYPE P)

SAPPHIRE STRAIGHT SEGMENT (TYPE P) SAPPHIRE CONVEX SEGMENT (TYPE W)

#### **OUR OFFER** includes the following elements

STRAIGHT SEGMENT (TYPE P) Maximum available width: 3000 mm Minimum standard width: 2000 mm

**\_\_\_**<u>++++++++++++++++++++++</u>

CONVEX SEGMENT (TYPE W) Maximum available width: 3000 mm Minimum standard width: 2000 mm Standard width: 1190 mm Left and right-sided