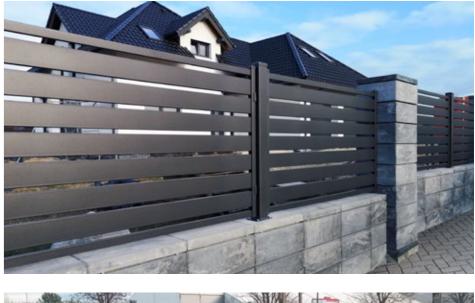

# FENCES

Modern Front Fences will surely become a pride of every property. Wide range of product models, interesting and modern design, high quality and excellent protection against corrosion are the features that make this solution unique. The fences have been designed for customers who appreciate privacy and discretion, but also prefer simple, minimalist forms. A special advantage of Modern Front Fencing are also additional components such as Centerbox module and LED fencing lamps, which significantly increase the functionality of this solution.

# FENCES

Modern Front Fencing is a traditional solution in a modern design. The transparent, vertical arrangements are enriched with various decorative elements and several types of tips to choose from in the form of an arrow-head. Rich design options and colours, high quality and effective protection against corrosion are the features that allow the use of Modern Front Fences both on private properties and at companies or industrial plants.