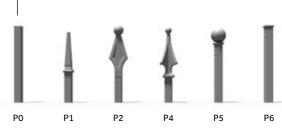

TOP SLIDING GATE Maximum available width: 6000 mm Minimum standard width: 3000 mm Left and right-sided

AVAILABLE TIPS

DOUBLE-LEAF GATE Maximum available width: 5500 mm Minimum standard width: 3000 mm

DOUBLE-LEAF GATE Maximum available width: 5500 mm Minimum standard width: 3000 mm

 TOP SLIDING GATE

 Maximum available width: 6000 mm

 Minimum standard width: 3000 mm

 Left and right-sided

AVAILABLE TIPS

Standard width: 1190 mm Left and right-sided

TOP SLIDING GATE Maximum available width: 6000 mm Minimum standard width: 3000 mm Left and right-sided

AVAILABLE TIPS

DOUBLE-LEAF GATE Maximum available width: 5500 mm Minimum standard width: 3000 mm

 Standard width: 1170 mm

 Left and right-sided

DOUBLE-LEAF GATE Maximum available width: 5500 mm Minimum standard width: 3000 mm

AVAILABLE TIPS

P3

PO

www.plast-met.pl