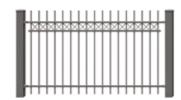

#### SEGMENTS

AMETHYST STRAIGHT SEGMENT (TYPE P)

**ONYX STRAIGHT SEGMENT (TYPE P)** 

EMERALD STRAIGHT SEGMENT (TYPE P)

JASPER STRAIGHT SEGMENT (TYPE P)

AGATE CONVEX SEGMENT (TYPE W)

| I | ł |  |  | ł |   | ł |   | İ |   |   |   | İ |   |  |   |   |   |   | İ |   |   |   |   |  |  |   |   | ł |   |   |   |
|---|---|--|--|---|---|---|---|---|---|---|---|---|---|--|---|---|---|---|---|---|---|---|---|--|--|---|---|---|---|---|---|
| ľ |   |  |  |   |   | ; |   |   | , |   | 1 |   |   |  |   | ; |   | ; |   | ; |   | ; |   |  |  |   | 1 |   |   |   |   |
| ŀ | l |  |  |   |   | Ľ |   |   |   | Ľ | I | l | Í |  |   |   |   |   | ļ | I | ļ | Ì |   |  |  | Ľ |   | Ľ | ŀ | ļ |   |
| ł | ł |  |  | H | H | ŀ | ł | H | ┝ | ł | ł | ł | ł |  | H | H | H | ł | ł | ł | ł | t | ł |  |  | H | H | ┝ | ł | ł | l |

AMETHYST CONVEX SEGMENT (TYPE W)

**ONYX CONVEX SEGMENT (TYPE W)** 

EMERALD CONVEX SEGMENT (TYPE W)

OPAL PAGE 56-57

AMBER PAGE 58-59

**RUBY 1 / RUBY 2** PAGE **60-61** PAGE **62-63** 

SAPPHIRE PAGE 64-65

QUARZ PAGE 66-67