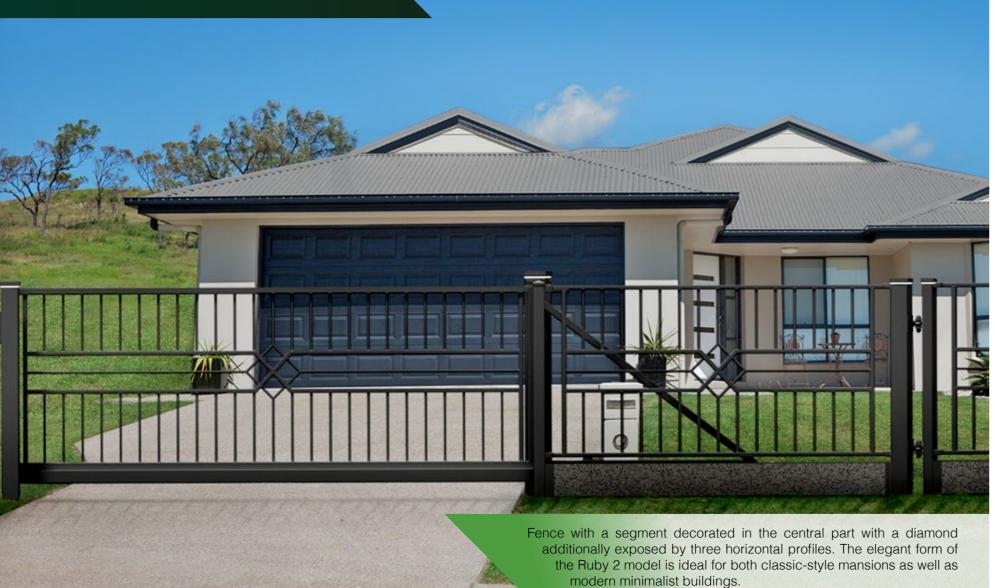

# **RUBY 2**

#### **OUR OFFER** includes the following elements

STRAIGHT SEGMENT (TYPE P) Maximum available width: 3000 mm Minimum standard width: 2000 mm

DOUBLE-LEAF GATE Maximum available width: 5500 mm Minimum standard width: 3000 mm

 WICKET

 Standard width: 1080 mm

 Left and right-sided

 TOP SLIDING GATE

 Maximum available width: 6000 mm

 Minimum standard width: 3000 mm

 Left and right-sided