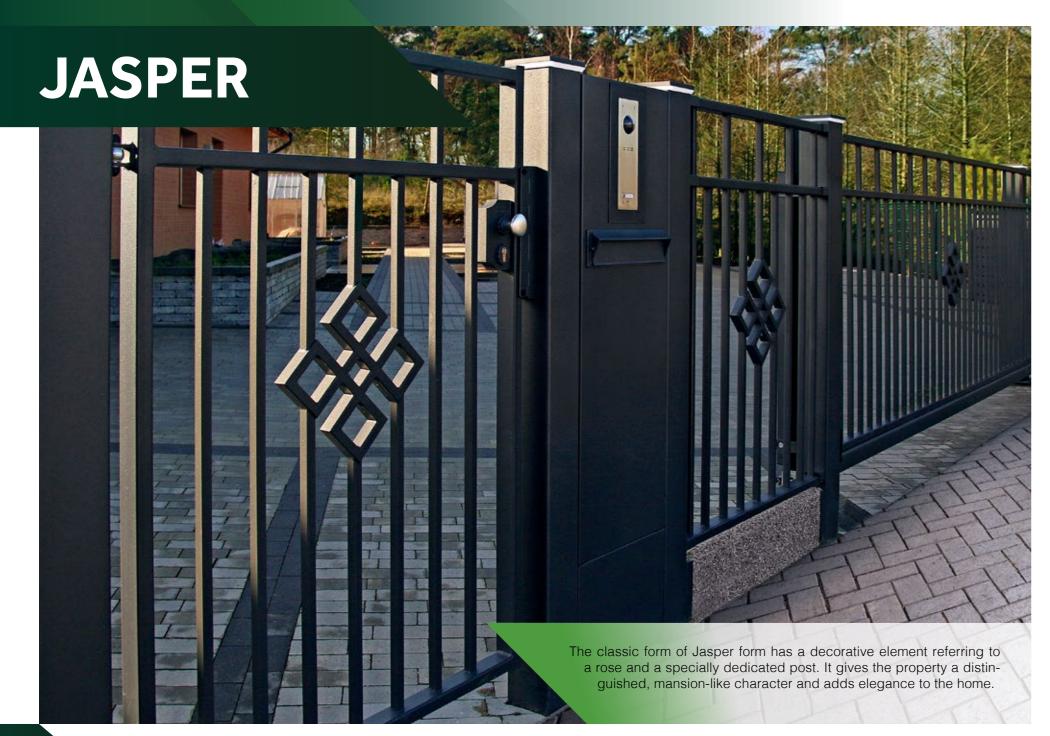

#### SEGMENTS

AMETHYST STRAIGHT SEGMENT (TYPE P)

**ONYX STRAIGHT SEGMENT (TYPE P)** 

EMERALD STRAIGHT SEGMENT (TYPE P)

JASPER STRAIGHT SEGMENT (TYPE P)

AGATE CONVEX SEGMENT (TYPE W)

| I | ł |  |  | ł |   | ł |   | İ |   |   |   | İ |   |  |   |   |   |   | İ |   |   |   |   |  |  |   |   | ł |   |   |   |
|---|---|--|--|---|---|---|---|---|---|---|---|---|---|--|---|---|---|---|---|---|---|---|---|--|--|---|---|---|---|---|---|
| ľ |   |  |  |   |   | ; |   |   | , |   | 1 |   |   |  |   | ; |   | ; |   | ; |   | ; |   |  |  |   | 1 |   |   |   |   |
| ŀ | l |  |  |   |   | Ľ |   |   |   | Ľ | I | l | Í |  |   |   |   |   | ļ | I | ļ | Ì |   |  |  | Ľ |   | Ľ | ŀ | ļ |   |
| ł | ł |  |  | H | H | ŀ | ł | H | ┝ | ł | ł | ł | ł |  | H | H | H | ł | ł | ł | ł | t | ł |  |  | H | H | ┝ | ł | ł | l |