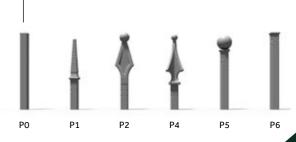

TOP SLIDING GATE Maximum available width: 6000 mm Minimum standard width: 3000 mm Left and right-sided

AVAILABLE TIPS

DOUBLE-LEAF GATE Maximum available width: 5500 mm Minimum standard width: 3000 mm

 Standard width: 1170 mm

 Left and right-sided

DOUBLE-LEAF GATE Maximum available width: 5500 mm Minimum standard width: 3000 mm

AVAILABLE TIPS

P3

PO

www.plast-met.pl