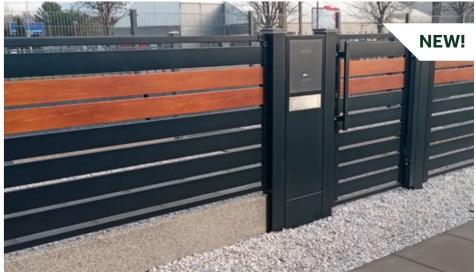

# AUTOMATION AND WI-FI CONTROL

ACTUATOR

## Freedom of use

Proper and reliable automation system is an important factor influencing the safety and comfort of using the gate, as well as an indispensable element of the front fence. We adapt the solutions we use to the specific property and expected level of functionality. The Top version gates have automation integrated in the guiding post, which is programmed by our specialists before reaching the customer. A post is an elegant and practical solution that minimizes the number of fencing elements. We also equip our double-leaf gates with automation, where we use top-class drives, remote controls and photocells. Our solutions are controlled using devices connected to the Wi-Fi network.