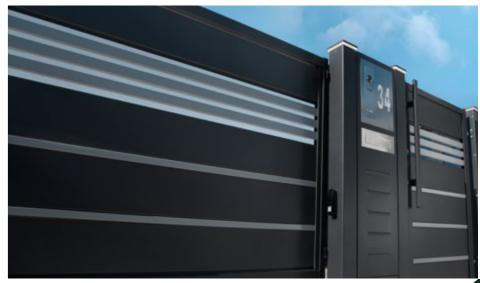

# CENTERBOX

## Mobile means easier

#### CENTERBOX

Centerbox is an innovative fence management solution. This multifunctional module in the shape of a cuboid post, whose design is based on years of experience, perfectly defines the company's mission. We were the first to introduce this solution in response to our customers' needs. Centerbox is a management unit connected to the house - it is the most important element of the fence, whose presence on the property is essential.

The structure has been divided into three zones, each with a different function. The upper one has room for the intercom set, the middle one has been designed for letters, while in the lower one there is a control panel with power supply elements of the system, which are easily accessible for the service technician. The steel housing of the module increases the weather resistance of electronic assemblies.

Centerbox is characterized by a coherent and thoughtful design adapted to our fences, it is protected against corrosion and adds modernity and prestige to the property. A special place has been prepared on the steel surface of the module, which can be freely arranged, e.g. by placing the property number there. Thanks to the special design, the internal components will not be affected by the installation of accessories.