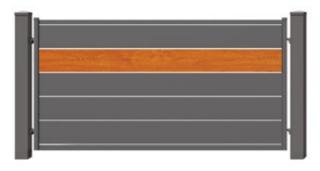

# MALACHITE WITH SUBLIMATION

TAXABLE PART AND ADDRESS OF

A fence that captures the classic form of a segment with horizontal crossbars in a minimalist spirit. The different degree of translucency allows it to be used on properties of various types. Malachite can be supplemented with rich additional equipment such as fence lamps or the Centerbox module; now also available with sublimation option.

open of the second s

**NEW!** 

In case of the local division of the local d