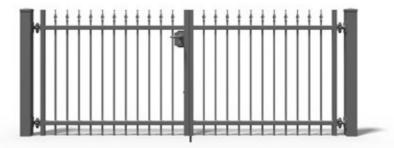

#### DOUBLE-LEAF GATE

# AUTOMATION AND WI-FI CONTROL

ACTUATOR

## Freedom of use

Proper and reliable automation system is an important factor influencing the safety and comfort of using the gate, as well as an indispensable element of the front fence. We adapt the solutions we use to the specific property and expected level of functionality. The Top version gates have automation integrated in the guiding post, which is programmed by our specialists before reaching the customer. A post is an elegant and practical solution that minimizes the number of fencing elements. We also equip our double-leaf gates with automation, where we use top-class drives, remote controls and photocells. Our solutions are controlled using devices connected to the Wi-Fi network.

DOUBLE-LEAF GATE

www.plast-met.pl

PHOTOCELL