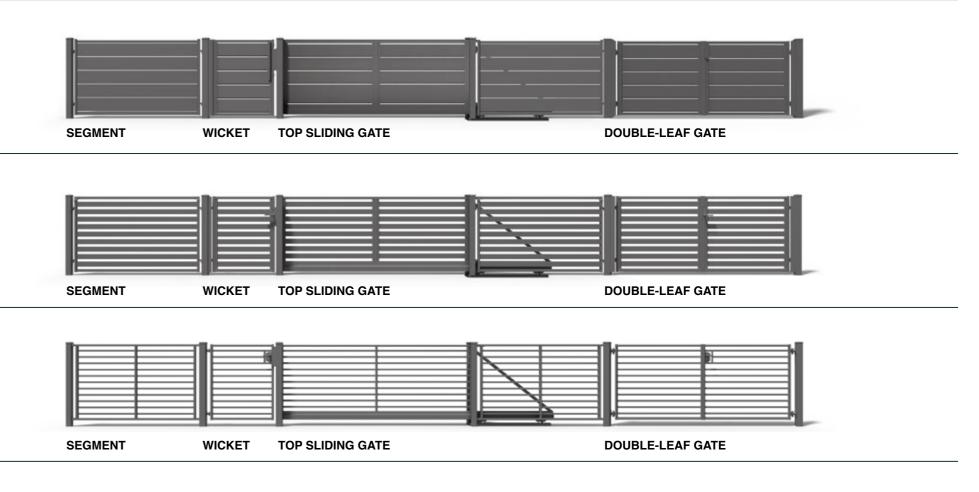

#### **OUR OFFER** includes the following elements

STRAIGHT SEGMENT (TYPE P) Maximum available width: 2500 mm Minimum standard width: 2000 mm

DOUBLE-LEAF GATE Maximum available width: 5000 mm Minimum standard width: 3000 mm

CENTERBOX

POST CAPS

Standard width: 1100 mm Left and right-sided

TOP SLIDING GATE Maximum available width: 5000 mm Minimum width: 3000 mm Left and right-sided

#### **OUR OFFER** includes the following elements

STRAIGHT SEGMENT (TYPE P) Maximum available width: 3000 mm Minimum standard width: 2000 mm

**\_\_\_**<u>++++++++++++++++++++++</u>

CONVEX SEGMENT (TYPE W) Maximum available width: 3000 mm Minimum standard width: 2000 mm Standard width: 1190 mm Left and right-sided

TOP SLIDING GATE Maximum available width: 6000 mm Minimum standard width: 3000 mm Left and right-sided

AVAILABLE TIPS

DOUBLE-LEAF GATE Maximum available width: 5500 mm Minimum standard width: 3000 mm