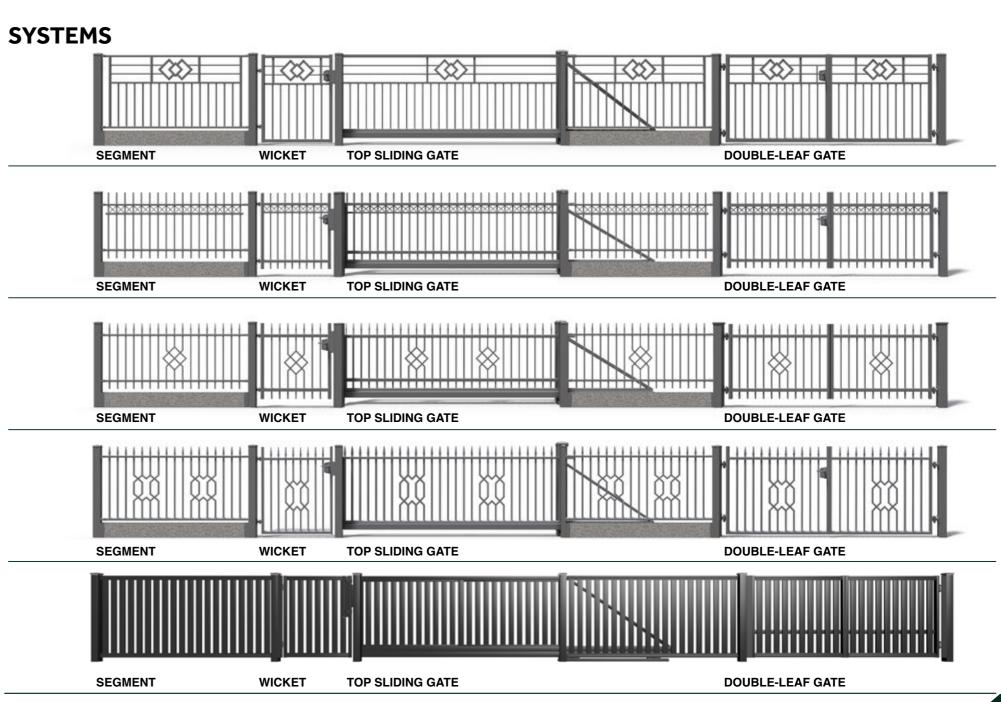

#### DOUBLE-LEAF GATE

DOUBLE-LEAF GATE

www.plast-met.pl

PHOTOCELL

#### **OUR OFFER** includes the following elements

STRAIGHT SEGMENT (TYPE P) Maximum available width: 2500 mm Minimum standard width: 2000 mm

DOUBLE-LEAF GATE Maximum available width: 5000 mm Minimum standard width: 3000 mm

CENTERBOX

POST CAPS

Standard width: 1100 mm Left and right-sided

TOP SLIDING GATE Maximum available width: 5000 mm Minimum width: 3000 mm Left and right-sided