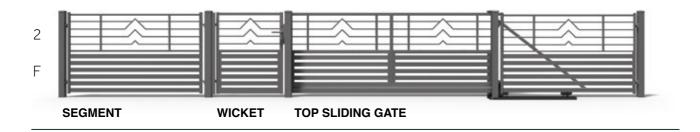

E TIPS

P3

PO



www.plast-met.pl

#### The following main items are **AVAILABLE**



QUARTZ SEGMENT Maximum available width: 2500mm Minimum standard width: 1760 mm



DOUBLE-LEAF GATE Maximum available width: 6000 mm Minimum standard width: 3000 mm



Standard width: 1100 mm Left and right side



SLIDING GATE Maximum available width: 6000 mm Minimum standard width: 3000 mm Left and right sides



# MODULAR

# FENCES

Modular Front Fencing brings the standard offer more dynamics, giving room for creative expression and at the same time performs an important utility function, providing a non-transparent effect at the bottom of the fence. It is an original and unique solution, combining safety and modern design.

# **MODULAR** FRONT FENCES



www.plast-met.pl

#### www.plast-met.pl













**MODULE 1F** 

**MODULE 1G** 

# MODULE 2G



No.

CE

₩₿₩

RAL TE





#### PLAST-MET HEADQUARTERS

MILICKA

PUSTIC

0

.

0

ul. Milicka 34 55-100 Trzebnica +48 (71) 312 07 93 +48 (71) 387 08 30 biuro@plast-met.pl

#### www.plast-met.pl

The catalogue is for information purposes only and does not constitute an offer within the meaning of the Civil Code. Products presented in the catalogue may be non-standard or contain special elements. As a manufacturer, we reserve the right to introduce technological changes that improve the quality and functionality of our products without notifying the Buyer.

Copying only with the permission of Plast-Met Systemy Ogrodzeniowe. All rights reserved ©.