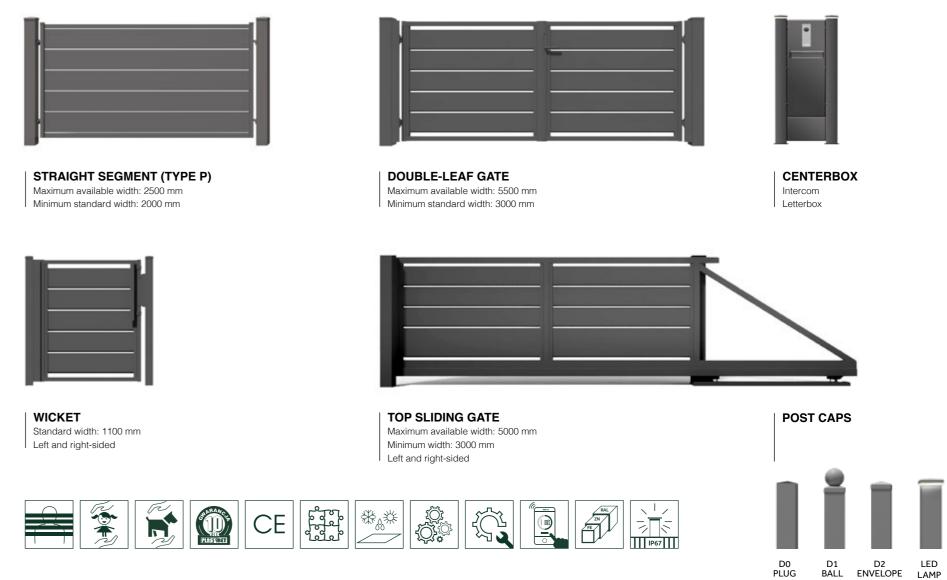

#### **OUR OFFER** includes the following elements

STRAIGHT SEGMENT (TYPE P) Maximum available width: 2500 mm Minimum standard width: 2000 mm

DOUBLE-LEAF GATE Maximum available width: 5000 mm Minimum standard width: 3000 mm

CENTERBOX

POST CAPS

Standard width: 1100 mm Left and right-sided

TOP SLIDING GATE Maximum available width: 5000 mm Minimum width: 3000 mm Left and right-sided