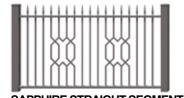

#### The following main items are **AVAILABLE**

QUARTZ SEGMENT Maximum available width: 2500mm Minimum standard width: 1760 mm

DOUBLE-LEAF GATE Maximum available width: 6000 mm Minimum standard width: 3000 mm

Standard width: 1100 mm Left and right side

SLIDING GATE Maximum available width: 6000 mm Minimum standard width: 3000 mm Left and right sides