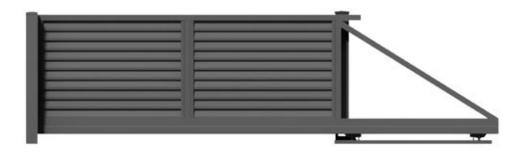

## Freedom of use

Proper and reliable automation system is an important factor influencing the safety and comfort of using the gate, as well as an indispensable element of the front fence. We adapt the solutions we use to the specific property and expected level of functionality. The Top version gates have automation integrated in the guiding post, which is programmed by our specialists before reaching the customer. A post is an elegant and practical solution that minimizes the number of fencing elements. We also equip our double-leaf gates with automation, where we use top-class drives, remote controls and photocells. Our solutions are controlled using devices connected to the Wi-Fi network.

#### Guiding post

integrated with the drive and the automation of the sliding gate, it minimizes the number of fence elements and prevents the ingress of moisture

#### Photocell

it facilitates the use of the gate and increases the safety of users

#### Drive

mounted in the guiding post and is easily accessible to the service technician