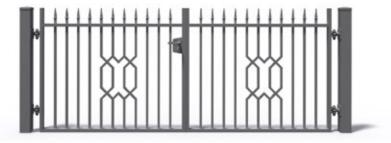

#### DOUBLE-LEAF GATE

## Freedom of use

Proper and reliable automation system is an important factor influencing the safety and comfort of using the gate, as well as an indispensable element of the front fence. We adapt the solutions we use to the specific property and expected level of functionality. The Top version gates have automation integrated in the guiding post, which is programmed by our specialists before reaching the customer. A post is an elegant and practical solution that minimizes the number of fencing elements. We also equip our double-leaf gates with automation, where we use top-class drives, remote controls and photocells. Our solutions are controlled using devices connected to the Wi-Fi network.