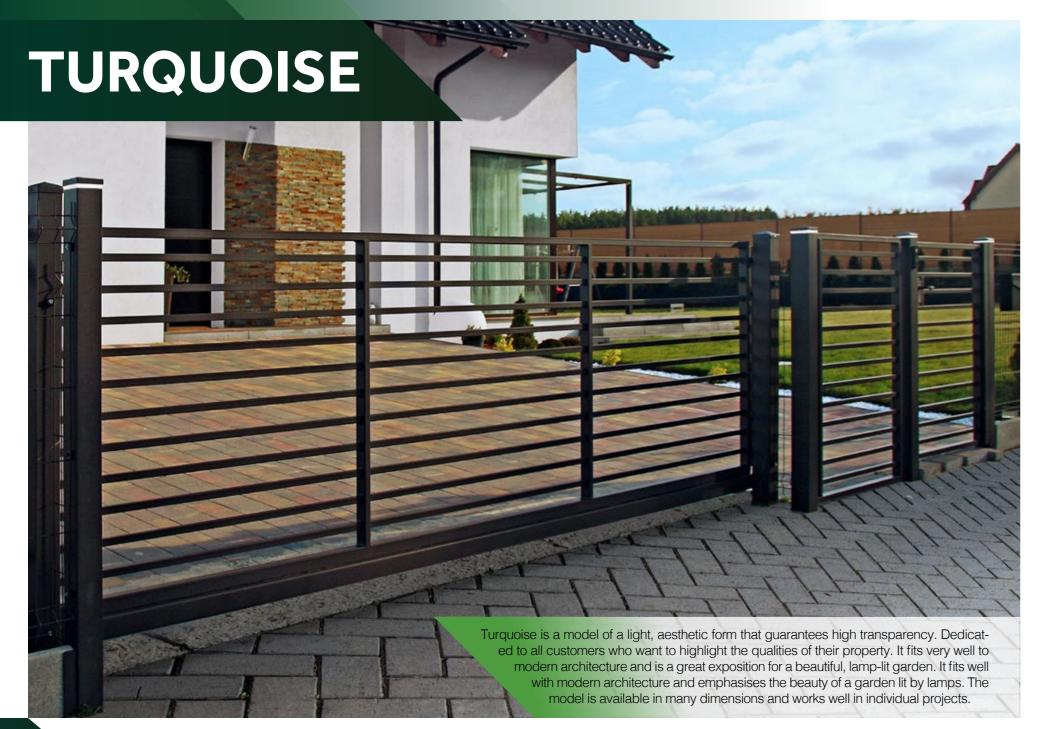

TURQUOISE STRAIGHT SEGMENT (TYPE P)

A model that combines lightness of design with a solid structure. The non-transparent segments with a minimalist appearance, made of sheet metal with a form of blinds, guarantee the privacy of the property and add to its character. Beryl is suitable for both traditional and modern housing design.

#### **OUR OFFER** includes the following elements

STRAIGHT SEGMENT (TYPE P) Maximum available width: 2500 mm Minimum standard width: 2000 mm

DOUBLE-LEAF GATE Maximum available width: 5000 mm Minimum standard width: 3000 mm

CENTERBOX

POST CAPS

Standard width: 1100 mm Left and right-sided

TOP SLIDING GATE Maximum available width: 5000 mm Minimum width: 3000 mm Left and right-sided