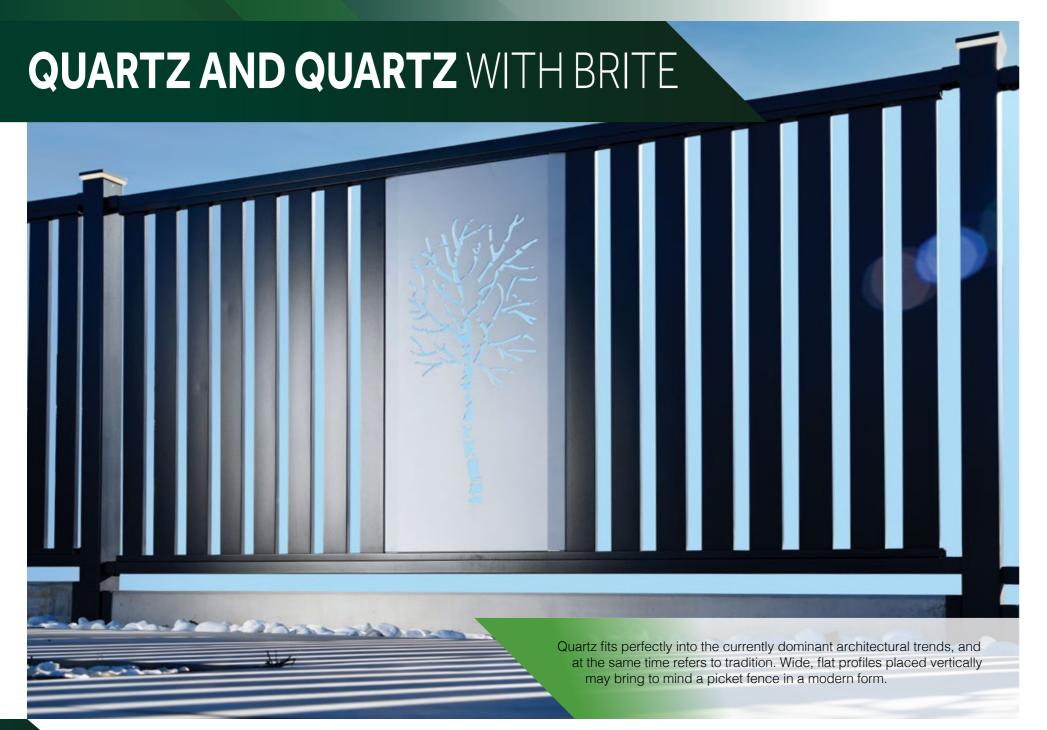

# QUARTZ WITH BRITE

Brite is an ornamental vertical or horizontal steel panel with a laser-cut openwork pattern designed to be incorporated into a segment, wicket and gate. The Brite can be introduced into specific models of Modern Front Fencing, but they can also add variety to a panel fence, providing a striking, eye-catching interlude between the segments. The location of Brite provides a wide range of possibilities to create unique arrangement with individual emphasis on fencing elements such as wickets, gates, segments. The form of the design chosen by the customer can relate to the architecture of the house, elements of the garden setting, but can also be an expression of the owner's personal style. On the other hand, the colour of the panels can be matched to the dominant colours of plants or façades in a given garden.

On the left, an example of a vertical panel and below - a horizontal one.

www.plast-met.pl