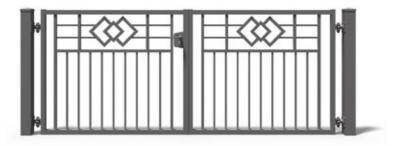

Maximum available width: 5500 mm Minimum standard width: 3000 mm



 TOP SLIDING GATE

 Maximum available width: 6000 mm

 Minimum standard width: 3000 mm

 Left and right-sided



AVAILABLE TIPS





#### **OUR OFFER** includes the following elements



STRAIGHT SEGMENT (TYPE P) Maximum available width: 3000 mm Minimum standard width: 2000 mm



Standard width: 1070 mm Left and right-sided



POST Standard available width: 300 mm





DOUBLE-LEAF GATE Maximum available width: 5500 mm Minimum standard width: 3000 mm

#### TOP SLIDING GATE

Maximum available width: 6000 mm Minimum standard width: 3000 mm Left and right-sided





www.plast-met.pl

## **OUR OFFER** includes the following elements



STRAIGHT SEGMENT (TYPE P) Maximum available width: 3000 mm Minimum standard width: 2000 mm



**DOUBLE-LEAF GATE** Maximum available width: 5500 mm Minimum standard width: 3000 mm



 WICKET

 Standard width: 1080 mm

 Left and right-sided



 TOP SLIDING GATE

 Maximum available width: 6000 mm

 Minimum standard width: 3000 mm

 Left and right-sided





#### **OUR OFFER** includes the following elements



STRAIGHT SEGMENT (TYPE P) Maximum available width: 3000 mm Minimum standard width: 2000 mm



CONVEX SEGMENT (TYPE W) Maximum available width: 3000 mm Minimum standard width: 2000 mm

Standard width: 1190 mm Left and right-sided



TOP SLIDING GATE Maximum available width: 6000 mm Minimum standard width: 3000 mm Left and right-sided

AVAILABLE TIPS



DOUBLE-LEAF GATE Maximum available width: 5500 mm Minimum standard width: 3000 mm





www.plast-met.pl

#### **OUR OFFER** in