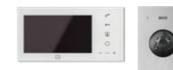

#### INTERCOMS

An intercom is an indispensable element of every home zone and a complement to our fence. The Plast-Met offer includes three intercom sets - golden, silver and brown - differing in functionality. The first two are equipped with a video monitor, while in the brown set communication takes place via a handset. These devices have a wide range of individual configuration settings for each property with free software.

#### **GOLDEN SET** one or two-button panel with optional encryption version video monitor with display white / black power supply 5 proximity key rings door opening module

with optional encryption version video monitor / hands-free power supply 5 key rings gate opening module