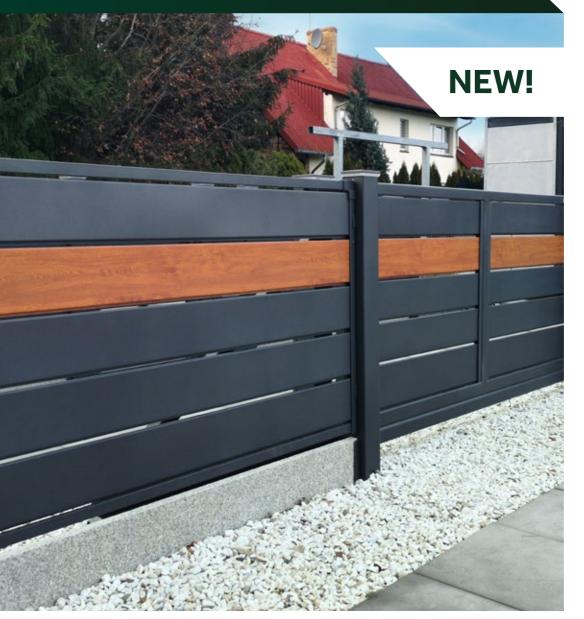

# MALACHITE WITH SUBLIMATION

TAXABLE PART AND ADDRESS OF

A fence that captures the classic form of a segment with horizontal crossbars in a minimalist spirit. The different degree of translucency allows it to be used on properties of various types. Malachite can be supplemented with rich additional equipment such as fence lamps or the Centerbox module; now also available with sublimation option.

open of the second s

**NEW!** 

In case of the local division of the local d

#### **OUR OFFER** includes the following elements