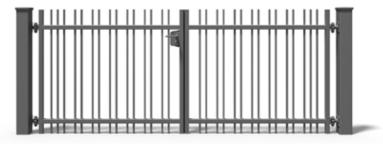

#### DOUBLE-LEAF GATE

## Freedom of use

Proper and reliable automation system is an important factor influencing the safety and comfort of using the gate, as well as an indispensable element of the front fence. We adapt the solutions we use to the specific property and expected level of functionality. The Top version gates have automation integrated in the guiding post, which is programmed by our specialists before reaching the customer. A post is an elegant and practical solution that minimizes the number of fencing elements. We also equip our double-leaf gates with automation, where we use top-class drives, remote controls and photocells. Our solutions are controlled using devices connected to the Wi-Fi network.

DOUBLE-LEAF GATE

www.plast-met.pl

PHOTOCELL