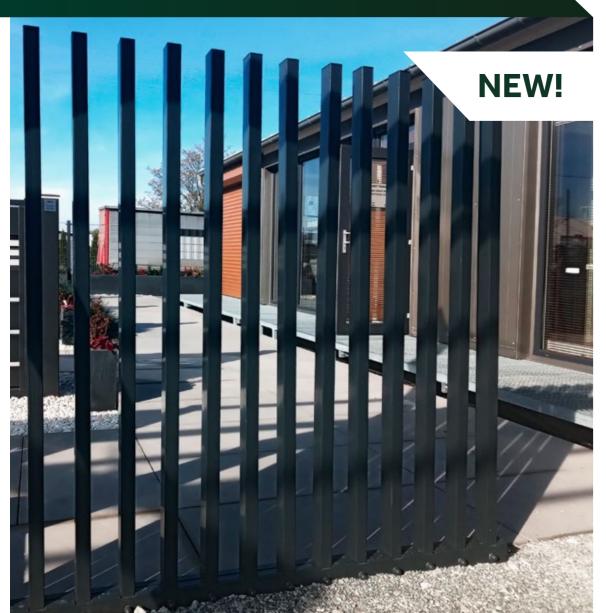

# VERTICAL

# FENCES

Modern Front Fencing is a traditional solution in a modern design. The transparent, vertical arrangements are enriched with various decorative elements and several types of tips to choose from in the form of an arrow-head. Rich design options and colours, high quality and effective protection against corrosion are the features that allow the use of Modern Front Fences both on private properties and at companies or industrial plants.

Thanks to the different spacing of the sections, it is possible to choose a model that gives a sense of privacy or exposes our house and garden, depending on your needs.