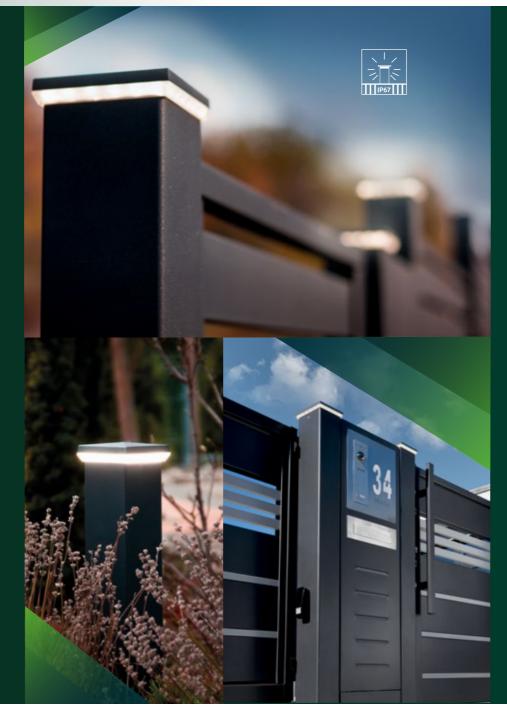

# FENCE AND GARDEN LED LAMPS

### Light at your fence

Outdoor lighting is a necessary element that increases the sense of security and functionality of each property. Guided by this principle, the Plast-Met Fencing Systems company was the first to introduce a comprehensive system of LED lamps of various sizes, designed for installation on fence posts. Such lamps provide the lighting of the driveway to the building or parking zone.

Lamps have been made and tested from scratch in the company's design department. They combine practical and decorative functions. The first include lighting of the property, performing warning functions, signalling the release of the electric strike and regulation of light intensity. On the other hand, when it comes to decorativeness, fence lamps are characterized by a minimalist, subtle design that fits perfectly into any home arrangement. They give the property a prestigious, modern look. The luminaries have a steel-aluminium construction that provides high resistance to mechanical damage. Their housing guarantees tightness at the level of IP67, which means complete protection against dust ingress and flooding. The use of LED technology also significantly reduces operating costs and affects energy efficiency. Lamps are controlled by the wBox application.

Our offer is complemented by an innovative Air Cleanliness Lamp, which signals the level of contamination with a specific lighting colour. The lamp is controlled using the application on your phone or tablet.