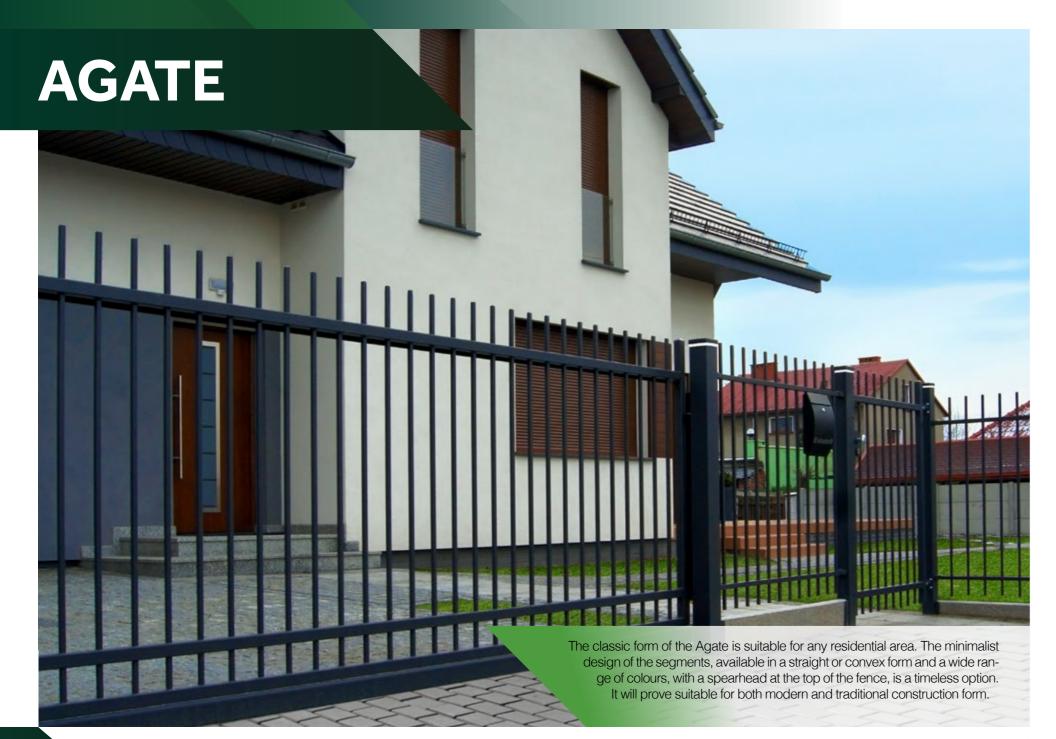

| 1 |   |   |   |   |
| ŀ | l |  |  |   |   | Ľ |   |   |   | Ľ | I | l | Í |  |   |   |   |   | ļ | I | ļ | Ì |   |  |  | Ľ |   | Ľ | ŀ | ļ |   |
| ł | ł |  |  | H | H | ŀ | ł | H | ┝ | ł | ł | ł | ł |  | H | H | H | ł | ł | ł | ł | t | ł |  |  | H | H | ┝ | ł | ł | l |

AMETHYST CONVEX SEGMENT (TYPE W)



**ONYX CONVEX SEGMENT (TYPE W)** 





EMERALD CONVEX SEGMENT (TYPE W)



OPAL PAGE 56-57

AMBER PAGE 58-59

**RUBY 1 / RUBY 2** PAGE **60-61** PAGE **62-63** 

SAPPHIRE PAGE 64-65

QUARZ PAGE 66-67

#### SEGMENTS



**OPAL STRAIGHT SEGMENT (TYPE P)** 





AMBER STRAIGHT SEGMENT (TYPE P) AMBER CONVEX SEGMENT (TYPE W)







(PE P) RUBY 2 CONVEX SEGMENT (TYPE W) RUBY 2 STRAIGHT SEGMENT (TYPE P)





SAPPHIRE STRAIGHT SEGMENT (TYPE P) SAPPHIRE CONVEX SEGMENT (TYPE W)



QUARZ SEGMENT





#### **OUR OFFER** includes the following elements



STRAIGHT SEGMENT (TYPE P) Maximum available width: 3000 mm Minimum standard width: 2000 mm



**\_\_\_**<u>++++++++++++++++++++++</u>

CONVEX SEGMENT (TYPE W) Maximum available width: 3000 mm Minimum standard width: 2000 mm Standard width: 1190 mm Left and right-sided



TOP SLIDING GATE Maximum available width: 6000 mm Minimum standard width: 3000 mm Left and right-sided

AVAILABLE TIPS



DOUBLE-LEAF GATE Maximum available width: 5500 mm Minimum standard width: 3000 mm





#### **OUR OFFER** includes the following elements



STRAIGHT SEGMENT (TYPE P) Maximum available width: 3000 mm Minimum standard width: 2000 mm



CONVEX SEGMENT (TYPE W) Maximum available width: 3000 mm Minimum standard width: 2000 mm Standard width: 1080 mm Le