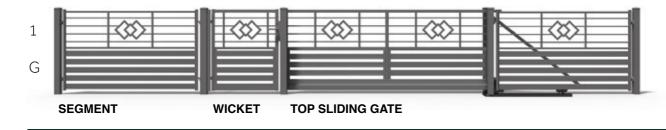

BLE TIPS

P3

PO



www.plast-met.pl

#### The following main items are **AVAILABLE**



QUARTZ SEGMENT Maximum available width: 2500mm Minimum standard width: 1760 mm



DOUBLE-LEAF GATE Maximum available width: 6000 mm Minimum standard width: 3000 mm



Standard width: 1100 mm Left and right side



SLIDING GATE Maximum available width: 6000 mm Minimum standard width: 3000 mm Left and right sides



# MODULAR

# FENCES

Modular Front Fencing brings the standard offer more dynamics, giving room for creative expression and at the same time performs an important utility function, providing a non-transparent effect at the bottom of the fence. It is an original and unique solution, combining safety and modern design.

# **MODULAR** FRONT FENCES



www.plast-met.pl

#### www.plast-met.pl













**MODULE 1F** 

**MODULE 1G** 

# MODULE 2G



No.

CE

₩₿₩

RAL TE





#### PLAST-MET HEADQUARTERS

MILICKA

PUSTIC

0

.

0

ul. Milicka 34 55-100 Trzebnica +48 (71) 312 07 93 +48 (71) 387 08 30 biuro@plast-met.pl

#### www.plast-met.pl

The catalogue is for information purposes only and does not constitute an offer within the meaning of the Civil Code. Products presented in the catalogue may be non-standard or contain special elements. As a manufacturer, we reserve the right to introduce technological changes that improve the quality and functionality of our products without notifying the Buyer.

Copying only with the permission of Plast-Met Systemy Ogrodzeniowe. All rights reserved ©.