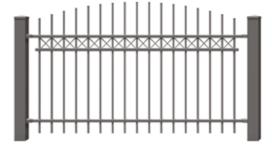

# VERTICAL

# FENCES

Modern Front Fencing is a traditional solution in a modern design. The transparent, vertical arrangements are enriched with various decorative elements and several types of tips to choose from in the form of an arrow-head. Rich design options and colours, high quality and effective protection against corrosion are the features that allow the use of Modern Front Fences both on private properties and at companies or industrial plants.

Thanks to the different spacing of the sections, it is possible to choose a model that gives a sense of privacy or exposes our house and garden, depending on your needs.

# **MODERN** FRONT FENCES

www.plast-met.pl