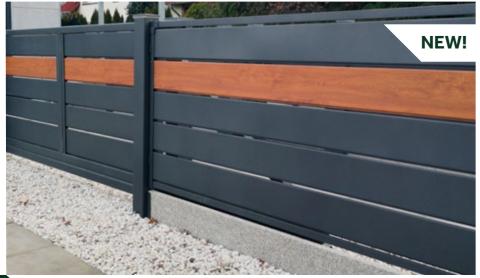

# **TRAVERTINE** WITH SUBLIMATION

A model with an unconventional design offering a balance between privacy and openness to the surrounding space. Designed for those who appreciate elegance in a modern style. Now available with an additional option - sublimation.

# MALACHITE WITH SUBLIMATION

TAXABLE PART AND ADDRESS OF

A fence that captures the classic form of a segment with horizontal crossbars in a minimalist spirit. The different degree of translucency allows it to be used on properties of various types. Malachite can be supplemented with rich additional equipment such as fence lamps or the Centerbox module; now also available with sublimation option.