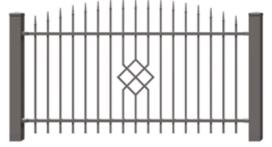

# **RUBY 2**

#### **OUR OFFER** includes the following elements

STRAIGHT SEGMENT (TYPE P) Maximum available width: 3000 mm Minimum standard width: 2000 mm

DOUBLE-LEAF GATE Maximum available width: 5500 mm Minimum standard width: 3000 mm

 WICKET

 Standard width: 1080 mm

 Left and right-sided

 TOP SLIDING GATE

 Maximum available width: 6000 mm

 Minimum standard width: 3000 mm

 Left and right-sided