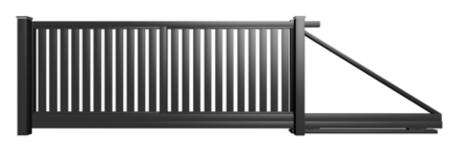

#### DOUBLE-LEAF GATE

# AUTOMATION AND WI-FI CONTROL

ACTUATOR

## Freedom of use

Proper and reliable automation system is an important factor influencing the safety and comfort of using the gate, as well as an indispensable element of the front fence. We adapt the solutions we use to the specific property and expected level of functionality. The Top version gates have automation integrated in the guiding post, which is programmed by our specialists before reaching the customer. A post is an elegant and practical solution that minimizes the number of fencing elements. We also equip our double-leaf gates with automation, where we use top-class drives, remote controls and photocells. Our solutions are controlled using devices connected to the Wi-Fi network.

DOUBLE-LEAF GATE

www.plast-met.pl

PHOTOCELL