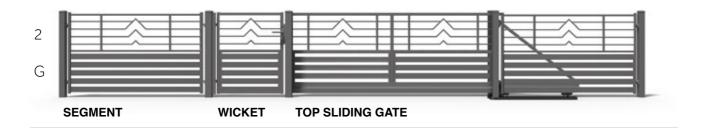

TIPS

P3

PO



www.plast-met.pl

#### The following main items are **AVAILABLE**



QUARTZ SEGMENT Maximum available width: 2500mm Minimum standard width: 1760 mm



DOUBLE-LEAF GATE Maximum available width: 6000 mm Minimum standard width: 3000 mm



Standard width: 1100 mm Left and right side



SLIDING GATE Maximum available width: 6000 mm Minimum standard width: 3000 mm Left and right sides



# MODULAR

# FENCES

Modular Front Fencing brings the standard offer more dynamics, giving room for creative expression and at the same time performs an important utility function, providing a non-transparent effect at the bottom of the fence. It is an original and unique solution, combining safety and modern design.

# **MODULAR** FRONT FENCES



www.plast-met.pl

#### www.plast-met.pl













**MODULE 1F** 

**MODULE 1G** 

# MODULE 2G



No.

CE

₩₿₩

RAL TE





#### PLAST-MET HEADQUARTERS

MILICKA

PUSTIC

0

.

0

ul. Milicka 34 55-100 Trzebnica +48 (71) 312 07 93 +48 (71) 387 08 30 biuro@plast-met.pl

#### www.plast-met.pl

The catalogue is for information purposes only and does not constitute an offer within the meaning of the Civil Code. Products presented in the catalogue may be non-standard or contain special elements. As a manufacturer, we reserve the right to introduce technological changes that improve the quality and functionality of our products without notifying the Buyer.

Copying only with the permission of Plast-Met Systemy Ogrodzeniowe. All rights reserved ©.