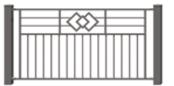

#### SEGMENTS

**BERYL STRAIGHT SEGMENT (TYPE P)** 

MALACHITE 80/P-40

MALACHITE 60/P-40

TURQUOISE PAGE **38-39** 

MALACHITE

TRAVERTINE

MALACHITE 120/P-20

TURQUOISE STRAIGHT SEGMENT (TYPE P)

A model that combines lightness of design with a solid structure. The non-transparent segments with a minimalist appearance, made of sheet metal with a form of blinds, guarantee the privacy of the property and add to its character. Beryl is suitable for both traditional and modern housing design.