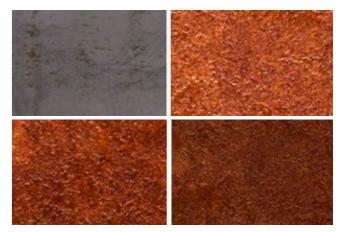

# **CORTEN STEEL**

Corten steel is a material that is gaining more and more popularity in architecture, interior design and gardens. It is maintenance-free, does not get dirty and catches the eye with colours that change over time. Corten steel is a type of low-alloy steel with increased resistance to changing weather conditions, on the surface of which a rust-like protective coating appears spontaneously. Featured with a natural, raw patina, uniquely aged over the years. Initially, the patina layer is reddish brown and becomes darker over time. It has been used to achieve specific, impressive-looking modern fences and garden privacy screens.

#### THE MATERIAL DOES NOT NEED TO BE ZINC-COATED OR PAINTED