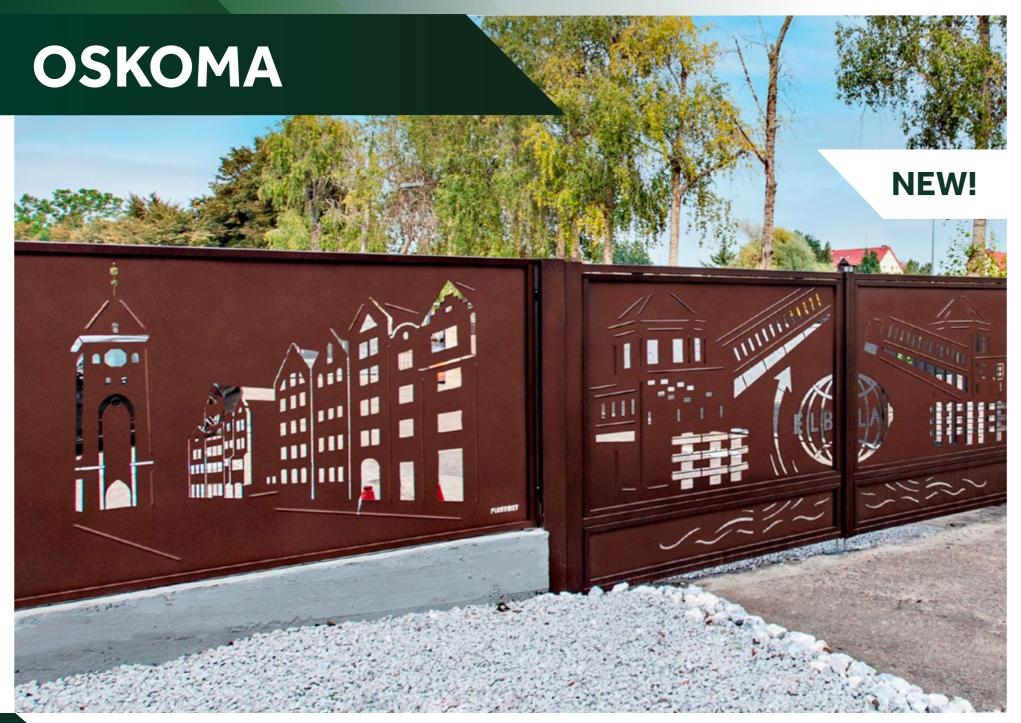

Ladies and Gentlemen, the new catalogue marks the start of our new project, the one we have named OSKOMA. As part of the Oskoma project, we are introducing Brite and Sodalite. These are novelties we wish to use when designing fences, as they strongly customise your needs in terms of the image of your property.

## **OSKOMA** - top-quality design and service

Oskoma is a novelty in the offer of the Plast-Met company, it consists in providing the customer with the service of individual design, production and assembly of private property fencing and other investments requiring the use of modern forms of fencing.

The most important stage is the fence design process, created as a result of cooperation between Plast-Met's designer and the Investor, where the designer takes into account the Customer's needs and preferences. Based on the technical considerations, a unique design is created that relates in style to the rest of the property or is a completely separate part of it, such as elements of small garden architecture.

The new Oskoma line of fences is dedicated to customers looking for exceptional aesthetics and a highly individual design, to create their dream composition reflecting the tastes and passions of the owners.

The Oskoma project stands for a design and service of the highest standard.