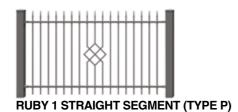

---|---|---|---|---|---|---|---|---|--|--|---|---|---|---|---|---|
| ľ |   |  |  |   |   | ; |   |   | , |   | 1 |   |   |  |   | ; |   | ; |   | ; |   | ; |   |  |  |   | 1 |   |   |   |   |
| ŀ | l |  |  |   |   | Ľ |   |   |   | Ľ | I | l | Í |  |   |   |   |   | ļ | I | ļ | Ì |   |  |  | Ľ |   | Ľ | ŀ | ļ |   |
| ł | ł |  |  | H | H | ŀ | ł | H | ┝ | ł | ł | ł | ł |  | H | H | H | ł | ł | ł | ł | t | ł |  |  | H | H | ┝ | ł | ł | l |

AMETHYST CONVEX SEGMENT (TYPE W)



**ONYX CONVEX SEGMENT (TYPE W)** 





EMERALD CONVEX SEGMENT (TYPE W)



OPAL PAGE 56-57

AMBER PAGE 58-59

**RUBY 1 / RUBY 2** PAGE **60-61** PAGE **62-63** 

SAPPHIRE PAGE 64-65

QUARZ PAGE 66-67

#### SEGMENTS



**OPAL STRAIGHT SEGMENT (TYPE P)** 





AMBER STRAIGHT SEGMENT (TYPE P) AMBER CONVEX SEGMENT (TYPE W)







(PE P) RUBY 2 CONVEX SEGMENT (TYPE W) RUBY 2 STRAIGHT SEGMENT (TYPE P)





SAPPHIRE STRAIGHT SEGMENT (TYPE P) SAPPHIRE CONVEX SEGMENT (TYPE W)



QUARZ SEGMENT





#### **OUR OFFER** includes the following elements



STRAIGHT SEGMENT (TYPE P) Maximum available width: 3000 mm Minimum standard width: 2000 mm



**\_\_\_**<u>++++++++++++++++++++++</u>

CONVEX SEGMENT (TYPE W) Maximum available width: 3000 mm Minimum standard width: 2000 mm Standard width: 1190 mm Left and right-sided



TOP SLIDING GATE Maximum available width: 6000 mm Minimum standard width: 3000 mm Left and right-sided

AVAILABLE TIPS



DOUBLE-LEAF GATE Maximum available width: 5500 mm Minimum standard width: 3000 mm





#### **OUR OFFER** includes the following elements



STRAIGHT SEGMENT (TYPE P) Maximum avail