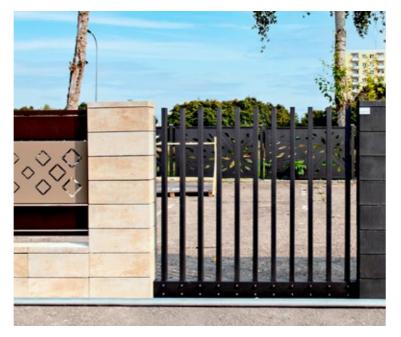

# VERTICAL

# FENCES

Modern Front Fencing is a traditional solution in a modern design. The transparent, vertical arrangements are enriched with various decorative elements and several types of tips to choose from in the form of an arrow-head. Rich design options and colours, high quality and effective protection against corrosion are the features that allow the use of Modern Front Fences both on private properties and at companies or industrial plants.

Thanks to the different spacing of the sections, it is possible to choose a model that gives a sense of privacy or exposes our house and garden, depending on your needs.