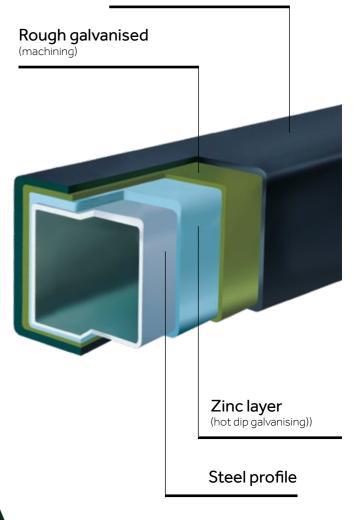

#### DUPLEX SYSTEM

We use the Duplex system in our fences. It is an excellent method of anti-corrosion protection consisting in the application of a special paint coating on a hot-dip zinc coating. This system has been used by our company for 20 years. It provides a steel protection period for up to 40 years according to EN-ISO 12944-5. The paint coating protects zinc against oxidation, extends its life and allows you to achieve the intended colour effects from the RAL colour palette. Such fence also has high mechanical strength. According to the research of the Corrosion Protection Institute in Dresden, the Duplex system is 10 times more resistant compared to the average paint coating without hot galvanising. Resistant to abrasion, 8 times more resistant to stone impacts and 20 times better edge protection.