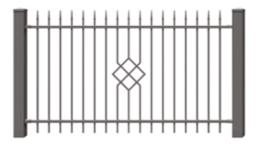

# **RUBY 2**

#### **OUR OFFER** includes the following elements

STRAIGHT SEGMENT (TYPE P) Maximum available width: 3000 mm Minimum standard width: 2000 mm

DOUBLE-LEAF GATE Maximum available width: 5500 mm Minimum standard width: 3000 mm

 WICKET

 Standard width: 1080 mm

 Left and right-sided

 TOP SLIDING GATE

 Maximum available width: 6000 mm

 Minimum standard width: 3000 mm

 Left and right-sided