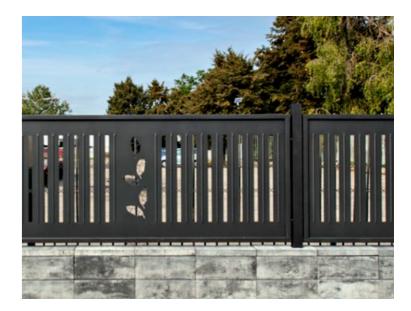

# **PRIVACY SCREENS**

These are special panels made of sheet metal, in which the machine laser cuts patterns from a prepared base or designed on individual request. They are used to arrange the space defined by the fence frames and thanks to their universality, they can easily fit into the concept of each plot.

Thanks to the screens, the property area is transformed into a personal signature for the investor, who can place them in various locations and give them various functions. Also, the degree of transparency of the cover depends on the customer's preferences and the selected pattern.

The screens will prove themselves on the borders of the recreation zone, utility part or parking space. They will neatly separate the vegetable garden from the area planted with decorative plants. They can be used to enclose a terrace or gazebo, on slopes and around water reservoirs. They are perfect to separate the main alley leading from the gate to the house or a flower bed with plantings particularly vulnerable to damage. The ideas for using these elements can be truly numerous, and it all depends primarily on the creativity of the investor or designer.

Privacy screens are a product available in vertical and horizontal versions, in RAL colours.