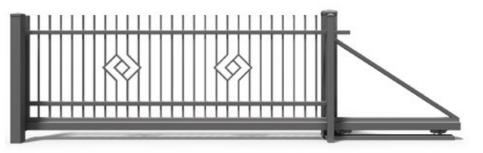

#### DOUBLE-LEAF GATE

## Freedom of use

Proper and reliable automation system is an important factor influencing the safety and comfort of using the gate, as well as an indispensable element of the front fence. We adapt the solutions we use to the specific property and expected level of functionality. The Top version gates have automation integrated in the guiding post, which is programmed by our specialists before reaching the customer. A post is an elegant and practical solution that minimizes the number of fencing elements. We also equip our double-leaf gates with automation, where we use top-class drives, remote controls and photocells. Our solutions are controlled using devices connected to the Wi-Fi network.

DOUBLE-LEAF GATE

www.plast-met.pl

PHOTOCELL