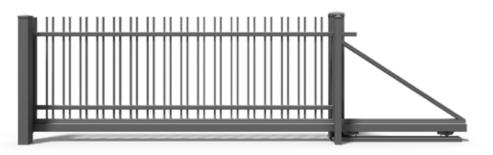

#### VISUALISATION OF SYSTEM ELEMENTS, COLOURS

when the gate opens, it changes colour from white to orange, powered directly from the gate drive

#### Guiding post

integrated with the drive and the automation of the sliding gate, it minimizes the number of fence elements and prevents the ingress of moisture

#### Photocell

it facilitates the use of the gate and increases the safety of users

#### Drive

mounted in the guiding post and is easily accessible to the service technician

# Remote control