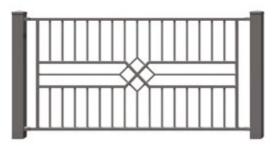

# **RUBY 2**

#### **OUR OFFER** includes the following elements

STRAIGHT SEGMENT (TYPE P) Maximum available width: 3000 mm Minimum standard width: 2000 mm

CONVEX SEGMENT (TYPE W) Maximum available width: 3000 mm Minimum standard width: 2000 mm 
 WICKET

 Standard width: 1170 mm

 Left and right-sided

DOUBLE-LEAF GATE Maximum available width: 5500 mm Minimum standard width: 3000 mm

AVAILABLE TIPS

P3

PO

www.plast-met.pl