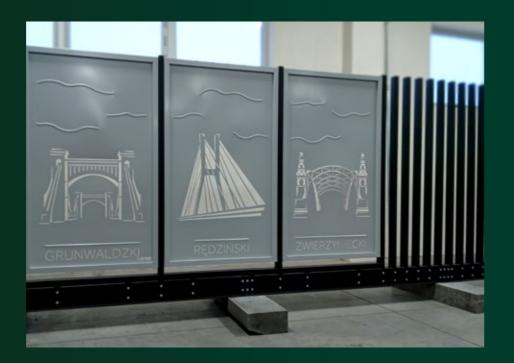

# **PRIVACY SCREENS**

These are special panels made of sheet metal, in which the machine laser cuts patterns from a prepared base or designed on individual request. They are used to arrange the space defined by the fence frames and thanks to their universality, they can easily fit into the concept of each plot.

Thanks to the screens, the property area is transformed into a personal signature for the investor, who can place them in various locations and give them various functions. Also, the degree of transparency of the cover depends on the customer's preferences and the selected pattern.

The screens will prove themselves on the borders of the recreation zone, utility part or parking space. They will neatly separate the vegetable garden from the area planted with decorative plants. They can be used to enclose a terrace or gazebo, on slopes and around water reservoirs. They are perfect to separate the main alley leading from the gate to the house or a flower bed with plantings particularly vulnerable to damage. The ideas for using these elements can be truly numerous, and it all depends primarily on the creativity of the investor or designer.

Privacy screens are a product available in vertical and horizontal versions, in RAL colours.