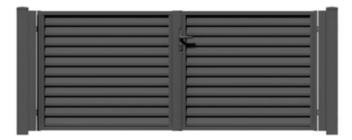

# HORIZONTAL

# FENCES

Modern Front Fences will surely become a pride of every property. Wide range of product models, interesting and modern design, high quality and excellent protection against corrosion are the features that make this solution unique. The fences have been designed for customers who appreciate privacy and discretion, but also prefer simple, minimalist forms. A special advantage of Modern Front Fencing are also additional components such as Centerbox module and LED fencing lamps, which significantly increase the functionality of this solution.

#### **OUR OFFER** includes the following elements

STRAIGHT SEGMENT (TYPE P) Maximum available width: 2500 mm Minimum standard width: 2000 mm

DOUBLE-LEAF GATE Maximum available width: 5000 mm Minimum standard width: 3000 mm