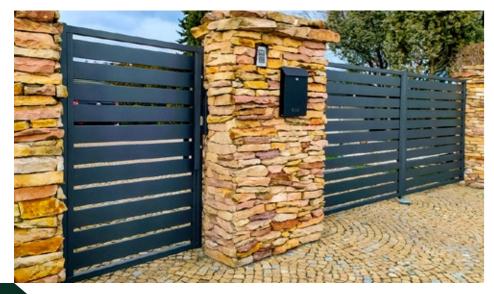

# CENTERBOX

## Mobile means easier

#### CENTERBOX

Centerbox is an innovative fence management solution. This multifunctional module in the shape of a cuboid post, whose design is based on years of experience, perfectly defines the company's mission. We were the first to introduce this solution in response to our customers' needs. Centerbox is a management unit connected to the house - it is the most important element of the fence, whose presence on the property is essential.

The structure has been divided into three zones, each with a different function. The upper one has room for the intercom set, the middle one has been designed for letters, while in the lower one there is a control panel with power supply elements of the system, which are easily accessible for the service technician. The steel housing of the module increases the weather resistance of electronic assemblies.

Centerbox is characterized by a coherent and thoughtful design adapted to our fences, it is protected against corrosion and adds modernity and prestige to the property. A special place has been prepared on the steel surface of the module, which can be freely arranged, e.g. by placing the property number there. Thanks to the special design, the internal components will not be affected by the installation of accessories.