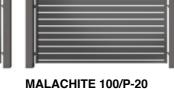

# MALACHITE 100/P-20

| <b>1</b> |  |   |
|----------|--|---|
|          |  |   |
|          |  |   |
|          |  |   |
|          |  |   |
|          |  |   |
|          |  |   |
| 1        |  |   |
|          |  | _ |

Model with crossbars of 100 mm height with 20 mm gaps