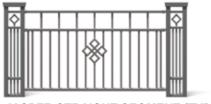

# QUARTZ WITH BRITE

Brite is an ornamental vertical or horizontal steel panel with a laser-cut openwork pattern designed to be incorporated into a segment, wicket and gate. The Brite can be introduced into specific models of Modern Front Fencing, but they can also add variety to a panel fence, providing a striking, eye-catching interlude between the segments. The location of Brite provides a wide range of possibilities to create unique arrangement with individual emphasis on fencing elements such as wickets, gates, segments. The form of the design chosen by the customer can relate to the architecture of the house, elements of the garden setting, but can also be an expression of the owner's personal style. On the other hand, the colour of the panels can be matched to the dominant colours of plants or façades in a given garden.

On the left, an example of a vertical panel and below - a horizontal one.

www.plast-met.pl