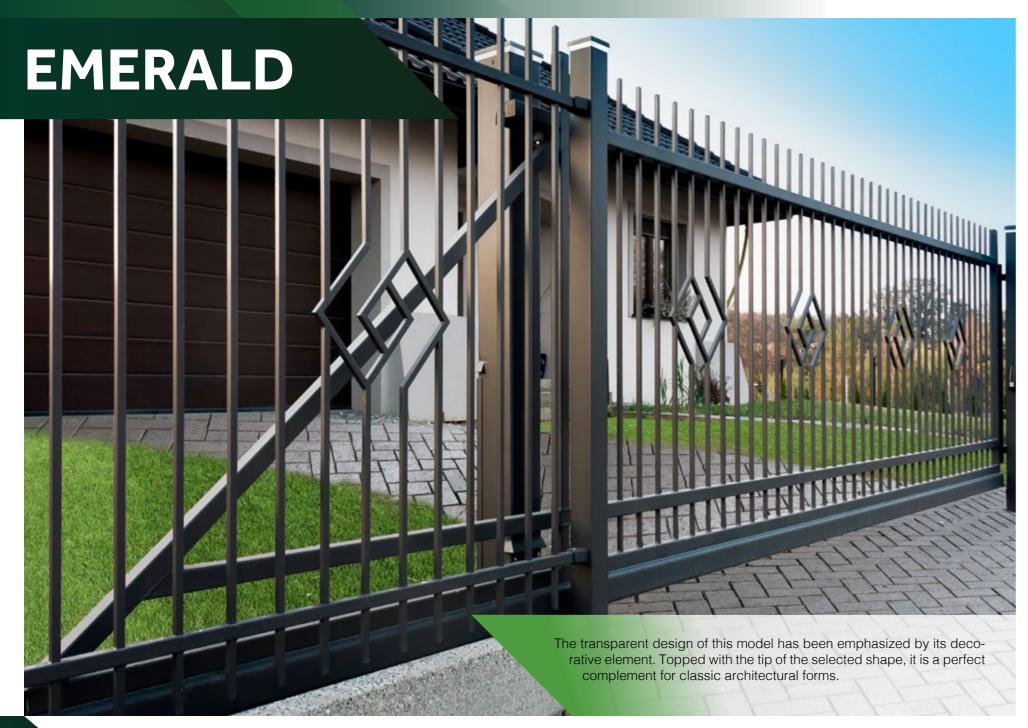

## AMETHYST PAGE **48-49**

ONYX PAGE **50-51** 

**EMERALD** PAGE **52-53** 

AMETHYST CONVEX SEGMENT (TYPE W)

**ONYX CONVEX SEGMENT (TYPE W)** 

EMERALD CONVEX SEGMENT (TYPE W)

OPAL PAGE 56-57

AMBER PAGE 58-59

**RUBY 1 / RUBY 2** PAGE **60-61** PAGE **62-63** 

SAPPHIRE PAGE 64-65

QUARZ PAGE 66-67