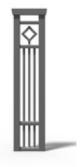

#### SEGMENTS

**BERYL STRAIGHT SEGMENT (TYPE P)** 

MALACHITE 80/P-40

MALACHITE 60/P-40

TURQUOISE PAGE **38-39** 

MALACHITE

TRAVERTINE

MALACHITE 120/P-20

TURQUOISE STRAIGHT SEGMENT (TYPE P)

A model that combines lightness of design with a solid structure. The non-transparent segments with a minimalist appearance, made of sheet metal with a form of blinds, guarantee the privacy of the property and add to its character. Beryl is suitable for both traditional and modern housing design.