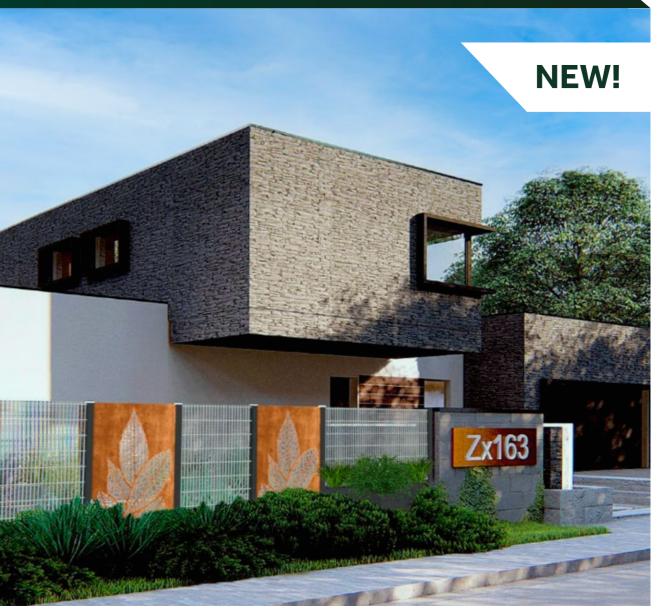

# **CORTEN STEEL**

Corten steel is a material that is gaining more and more popularity in architecture, interior design and gardens. It is maintenance-free, does not get dirty and catches the eye with colours that change over time. Corten steel is a type of low-alloy steel with increased resistance to changing weather conditions, on the surface of which a rust-like protective coating appears spontaneously. Featured with a natural, raw patina, uniquely aged over the years. Initially, the patina layer is reddish brown and becomes darker over time. It has been used to achieve specific, impressive-looking modern fences and garden privacy screens.

#### THE MATERIAL DOES NOT NEED TO BE ZINC-COATED OR PAINTED