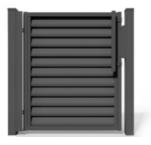

# HORIZONTAL

# FENCES

Modern Front Fences will surely become a pride of every property. Wide range of product models, interesting and modern design, high quality and excellent protection against corrosion are the features that make this solution unique. The fences have been designed for customers who appreciate privacy and discretion, but also prefer simple, minimalist forms. A special advantage of Modern Front Fencing are also additional components such as Centerbox module and LED fencing lamps, which significantly increase the functionality of this solution.

#### **OUR OFFER** includes the following elements

STRAIGHT SEGMENT (TYPE P) Maximum available width: 2500 mm Minimum standard width: 2000 mm

DOUBLE-LEAF GATE Maximum available width: 5000 mm Minimum standard width: 3000 mm