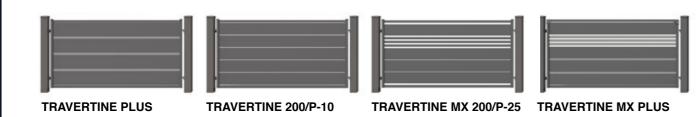

# **TRAVERTINE PLUS**

Model with crossbars 200 mm and 30 mm high

## TRAVERTINE 200/P-10

Model with crossbars 200 mm high with 10 mm gaps

# TRAVERTINE 200/P-25

Model with crossbars of 200 and 40 height with 10 and 25 mm gaps

## **TRAVERTINE MX PLUS**

Design with 200- and 40-mm high crossbars with 10- and 25-mm gaps