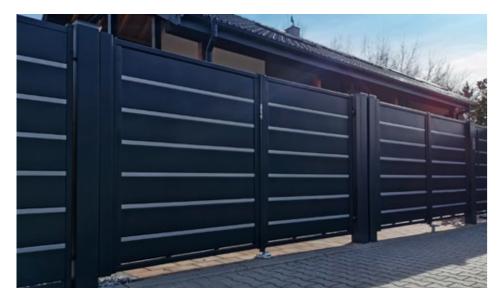

# FENCES

Modern Front Fences will surely become a pride of every property. Wide range of product models, interesting and modern design, high quality and excellent protection against corrosion are the features that make this solution unique. The fences have been designed for customers who appreciate privacy and discretion, but also prefer simple, minimalist forms. A special advantage of Modern Front Fencing are also additional components such as Centerbox module and LED fencing lamps, which significantly increase the functionality of this solution.

TURQUOISE STRAIGHT SEGMENT (TYPE P)

A model that combines lightness of design with a solid structure. The non-transparent segments with a minimalist appearance, made of sheet metal with a form of blinds, guarantee the privacy of the property and add to its character. Beryl is suitable for both traditional and modern housing design.