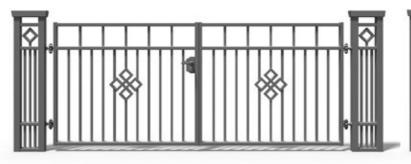

#### SEGMENTS

**BERYL STRAIGHT SEGMENT (TYPE P)** 

MALACHITE 80/P-40

MALACHITE 60/P-40

TURQUOISE PAGE **38-39** 

MALACHITE

TRAVERTINE

MALACHITE 120/P-20

TURQUOISE STRAIGHT SEGMENT (TYPE P)

A model that combines lightness of design with a solid structure. The non-transparent segments with a minimalist appearance, made of sheet metal with a form of blinds, guarantee the privacy of the property and add to its character. Beryl is suitable for both traditional and modern housing design.

#### **OUR OFFER** includes the following elements

STRAIGHT SEGMENT (TYPE P) Maximum available width: 2500 mm Minimum standard width: 2000 mm

DOUBLE-LEAF GATE Maximum available width: 5000 mm Minimum standard width: 3000 mm