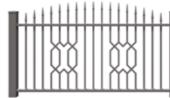

## AMETHYST PAGE **48-49**

ONYX PAGE **50-51** 

**EMERALD** PAGE **52-53** 

AMETHYST CONVEX SEGMENT (TYPE W)

**ONYX CONVEX SEGMENT (TYPE W)** 

EMERALD CONVEX SEGMENT (TYPE W)

OPAL PAGE 56-57

AMBER PAGE 58-59

**RUBY 1 / RUBY 2** PAGE **60-61** PAGE **62-63** 

SAPPHIRE PAGE 64-65

QUARZ PAGE 66-67