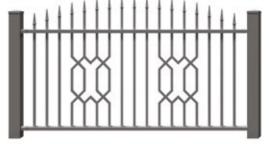

#### DOUBLE-LEAF GATE

## Freedom of use

Proper and reliable automation system is an important factor influencing the safety and comfort of using the gate, as well as an indispensable element of the front fence. We adapt the solutions we use to the specific property and expected level of functionality. The Top version gates have automation integrated in the guiding post, which is programmed by our specialists before reaching the customer. A post is an elegant and practical solution that minimizes the number of fencing elements. We also equip our double-leaf gates with automation, where we use top-class drives, remote controls and photocells. Our solutions are controlled using devices connected to the Wi-Fi network.