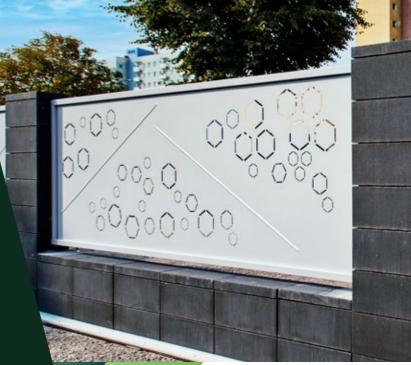

# QUARTZ WITH CNC

NEW!

In addition to its protective function, a fence made using the CNC process also has visual qualities that can be completely unique and will perfectly highlight the individuality of the property and the house itself. Hence the advantage of this type of fence over classic models. The defining feature of this solution is primarily the method of sheet metal processing used. A team of technologists and the construction department designs a 3D pattern, which is transferred to machines and subject to laser processing.

In pursuit of our vision to develop new fencing models, we have created designs based on the above technology called Quartz CNC. This is a fence that is easy to install and has a wide range of possible applications - it is suitable for use in front of homes as well as in front of educational establishments or factories, as the cut-out patterns can make a graphic reference to the function of the facilities in question.