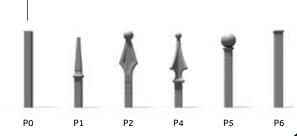

TOP SLIDING GATE Maximum available width: 6000 mm Minimum standard width: 3000 mm Left and right-sided

AVAILABLE TIPS

DOUBLE-LEAF GATE Maximum available width: 5500 mm Minimum standard width: 3000 mm

DOUBLE-LEAF GATE Maximum available width: 5500 mm Minimum standard width: 3000 mm

 TOP SLIDING GATE

 Maximum available width: 6000 mm

 Minimum standard width: 3000 mm

 Left and right-sided

AVAILABLE TIPS

Standard width: 1190 mm Left and right-sided

TOP SLIDING GATE Maximum available width: 6000 mm Minimum standard width: 3000 mm Left and right-sided

AVAILABLE TIPS

DOUBLE-LEAF GATE Maximum available width: 5500 mm Minimum standard width: 3000 mm

 Standard width: 1170 mm

 Left and right-sided

DOUBLE-LEAF GATE Maximum available width: 5500 mm Minimum standard width: 3000 mm

AVAILABLE TIPS

P3

PO

www.plast-met.pl