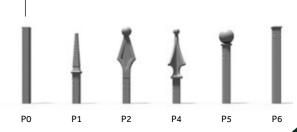

#### **OUR OFFER** includes the following elements

STRAIGHT SEGMENT (TYPE P) Maximum available width: 3000 mm Minimum standard width: 2000 mm

**\_\_\_**<u>++++++++++++++++++++++</u>

CONVEX SEGMENT (TYPE W) Maximum available width: 3000 mm Minimum standard width: 2000 mm Standard width: 1190 mm Left and right-sided

TOP SLIDING GATE Maximum available width: 6000 mm Minimum standard width: 3000 mm Left and right-sided

AVAILABLE TIPS

DOUBLE-LEAF GATE Maximum available width: 5500 mm Minimum standard width: 3000 mm

#### **OUR OFFER** includes the following elements

STRAIGHT SEGMENT (TYPE P) Maximum available width: 3000 mm Minimum standard width: 2000 mm

CONVEX SEGMENT (TYPE W) Maximum available width: 3000 mm Minimum standard width: 2000 mm Standard width: 1080 mm Left and right-sided

DOUBLE-LEAF GATE Maximum available width: 5500 mm Minimum standard width: 3000 mm

TOP SLIDING GATE Maximum available width: 6000 mm Minimum standard width: 3000 mm Left and right-sided

 AVAILABLE TIPS