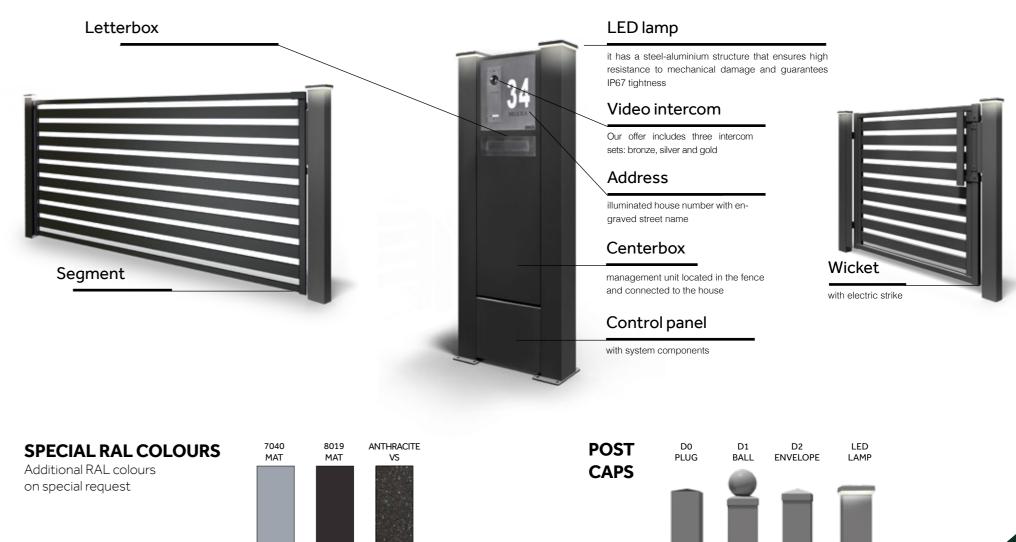

# CENTERBOX

## Mobile means easier

#### CENTERBOX

Centerbox is an innovative fence management solution. This multifunctional module in the shape of a cuboid post, whose design is based on years of experience, perfectly defines the company's mission. We were the first to introduce this solution in response to our customers' needs. Centerbox is a management unit connected to the house - it is the most important element of the fence, whose presence on the property is essential.

The structure has been divided into three zones, each with a different function. The upper one has room for the intercom set, the middle one has been designed for letters, while in the lower one there is a control panel with power supply elements of the system, which are easily accessible for the service technician. The steel housing of the module increases the weather resistance of electronic assemblies.

Centerbox is characterized by a coherent and thoughtful design adapted to our fences, it is protected against corrosion and adds modernity and prestige to the property. A special place has been prepared on the steel surface of the module, which can be freely arranged, e.g. by placing the property number there. Thanks to the special design, the internal components will not be affected by the installation of accessories.

#### **RAL COLOURS** Standard coating for front fences

**TOP Gate wing** 

with running rail

Application

mobile access control

www.plast-met.pl

# LEARN MORE ABOUT THE SYSTEM

VISUALISATION OF SYSTEM ELEMENTS, SPECIAL COLOURS, POST CAPS

CATALOGUE