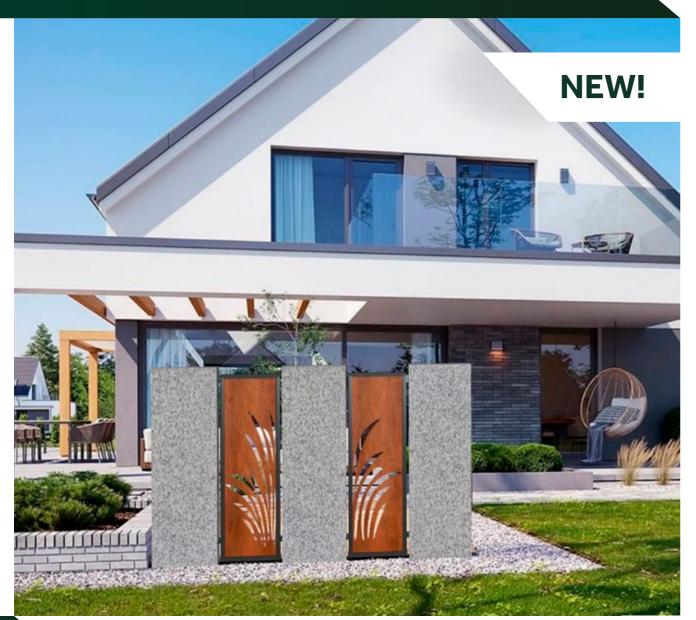

# **PRIVACY SCREENS**

These are special panels made of sheet metal, in which the machine laser cuts patterns from a prepared base or designed on individual request. They are used to arrange the space defined by the fence frames and thanks to their universality, they can easily fit into the concept of each plot.

Thanks to the screens, the property area is transformed into a personal signature for the investor, who can place them in various locations and give them various functions. Also, the degree of transparency of the cover depends on the customer's preferences and the selected pattern.

The screens will prove themselves on the borders of the recreation zone, utility part or parking space. They will neatly separate the vegetable garden from the area planted with decorative plants. They can be used to enclose a terrace or gazebo, on slopes and around water reservoirs. They are perfect to separate the main alley leading from the gate to the house or a flower bed with plantings particularly vulnerable to damage. The ideas for using these elements can be truly numerous, and it all depends primarily on the creativity of the investor or designer.

Privacy screens are a product available in vertical and horizontal versions, in RAL colours.