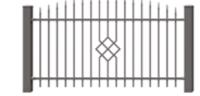

# MALACHITE WITH SUBLIMATION

TAXABLE PART AND ADDRESS OF

A fence that captures the classic form of a segment with horizontal crossbars in a minimalist spirit. The different degree of translucency allows it to be used on properties of various types. Malachite can be supplemented with rich additional equipment such as fence lamps or the Centerbox module; now also available with sublimation option.

open of the second s

**NEW!** 

In case of the local division of the local d